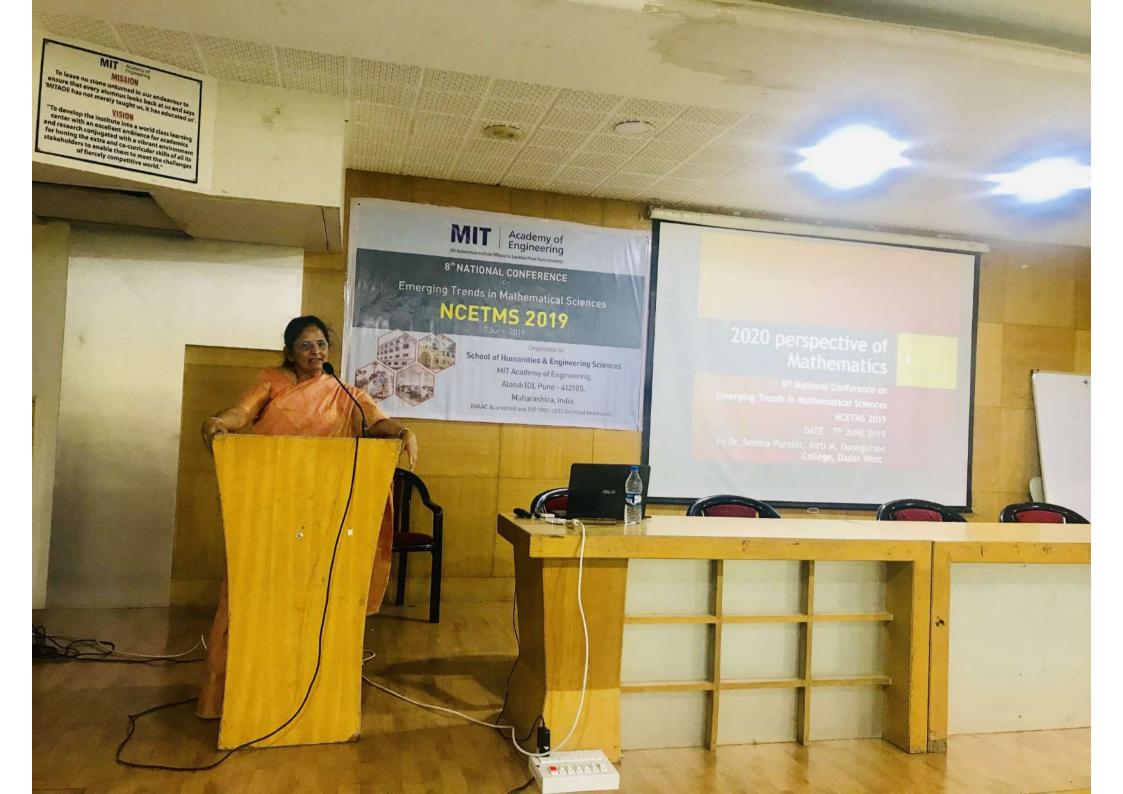

#### **CONTACT PERSON**

Mr. Sudhir S Gandhi (Convener)
Assistant Professor,
School of Chemical Engineering,
ssgandhi@chem.maepune.ac.in

Mob. No: +919764143441

Felicitation of the Guest

Group Photo of the Participants