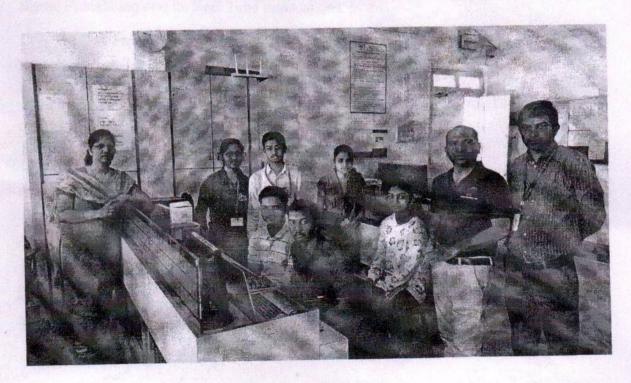

#### **CONTACT PERSON**

Mr. Sudhir S Gandhi (Convener)
Assistant Professor,
School of Chemical Engineering,
ssgandhi@chem.maepune.ac.in

Mob. No: +919764143441

Felicitation of the Guest

Group Photo of the Participants