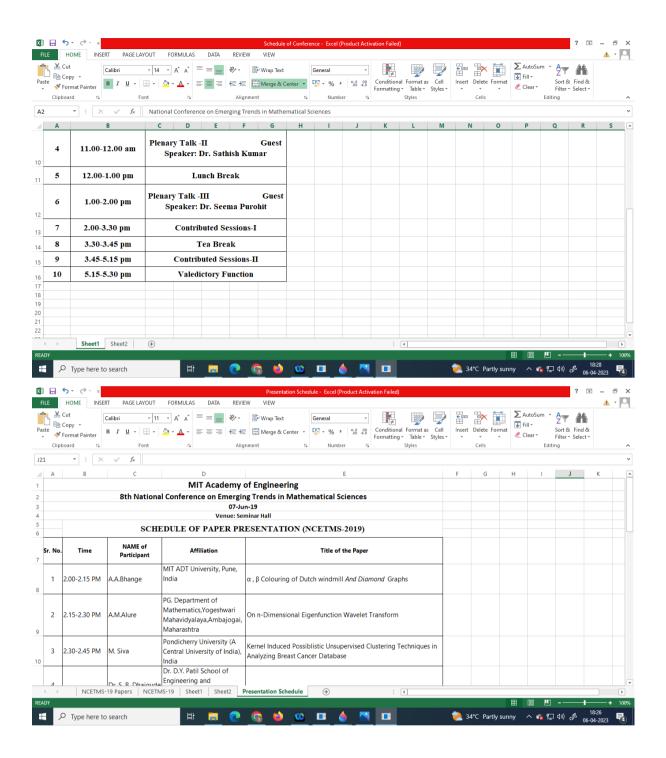

# Academy of Engineering

6.3.3: Average number of professional development / administrative training Programmes organized by the institution for teaching and non-teaching staff during the last five years.