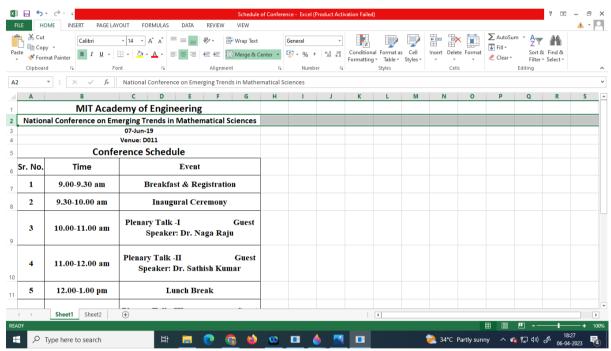

# Academy of Engineering

6.3.3: Average number of professional development / administrative training Programmes organized by the institution for teaching and non-teaching staff during the last five years.