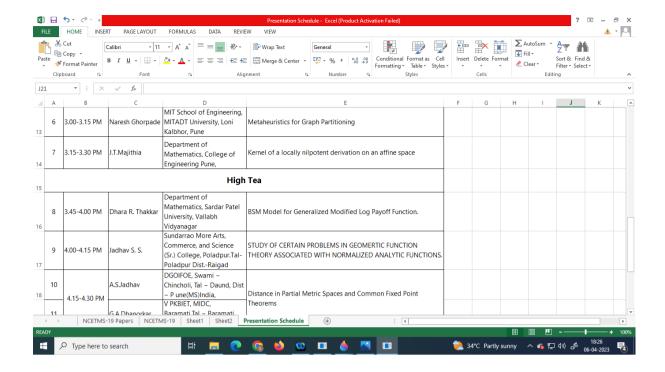

# Academy of Engineering

6.3.3: Average number of professional development / administrative training Programmes organized by the institution for teaching and non-teaching staff during the last five years.