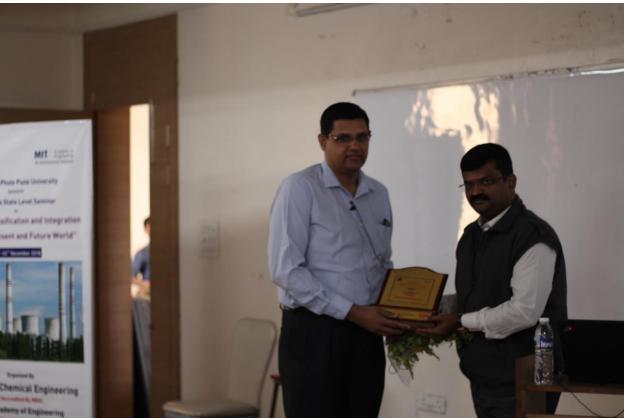

#### **CONTACT PERSON**

Mr. Sudhir S Gandhi (Convener)
Assistant Professor,
School of Chemical Engineering,
ssgandhi@chem.maepune.ac.in

Mob. No: +919764143441

Felicitation of the Guest

Group Photo of the Participants