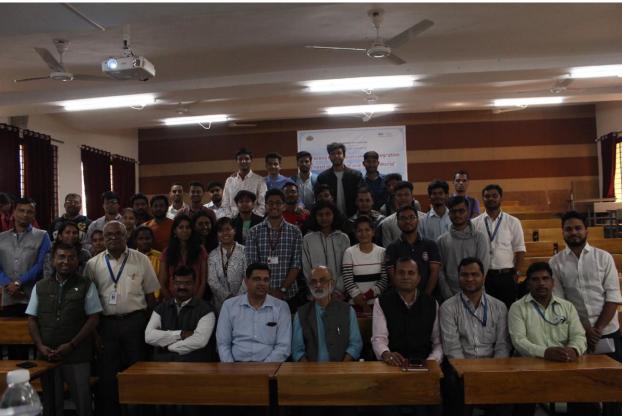

#### **CONTACT PERSON**

Mr. Sudhir S Gandhi (Convener)
Assistant Professor,
School of Chemical Engineering,
ssgandhi@chem.maepune.ac.in

Mob. No: +919764143441

Felicitation of the Guest

Group Photo of the Participants