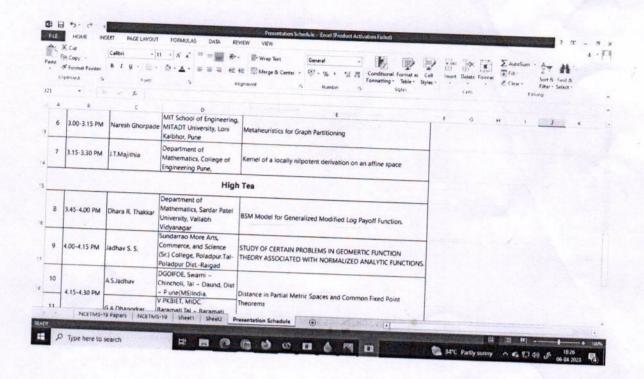

# Academy of Engineering

6.3.3: Average number of professional development / administrative training Programmes organized by the institution for teaching and non-teaching staff during the last five years.