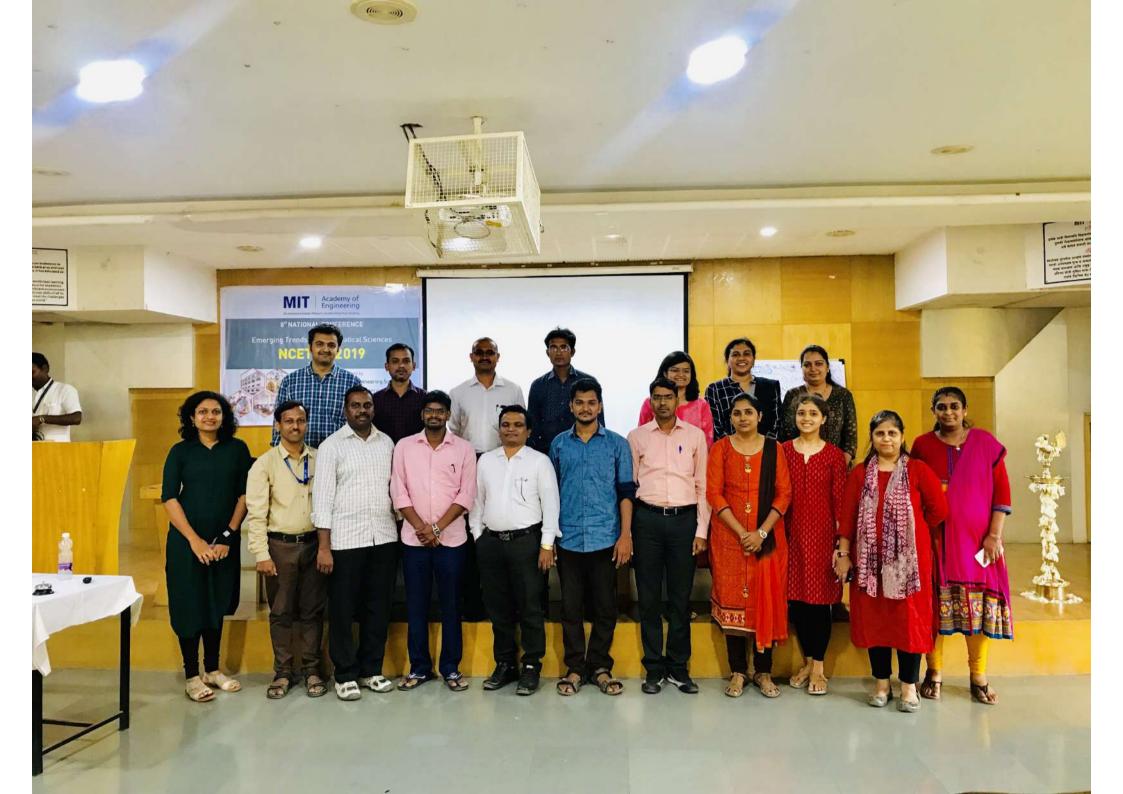

#### **CONTACT PERSON**

Mr. Sudhir S Gandhi (Convener)
Assistant Professor,
School of Chemical Engineering,
ssgandhi@chem.maepune.ac.in

Mob. No: +919764143441

Felicitation of the Guest

Group Photo of the Participants