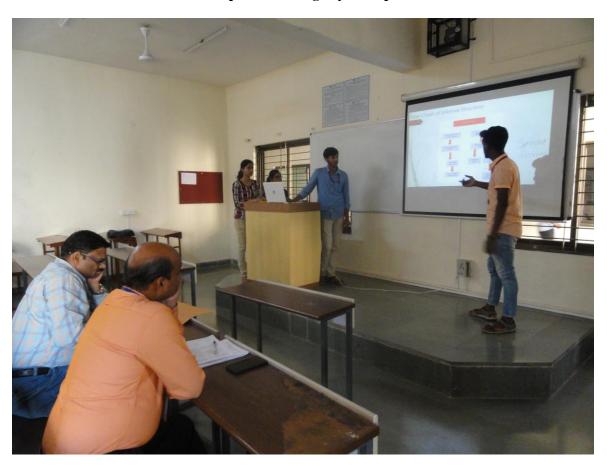

#### **CONTACT PERSON**

Mr. Sudhir S Gandhi (Convener)
Assistant Professor,
School of Chemical Engineering,
ssgandhi@chem.maepune.ac.in

Mob. No: +919764143441

Felicitation of the Guest

Group Photo of the Participants