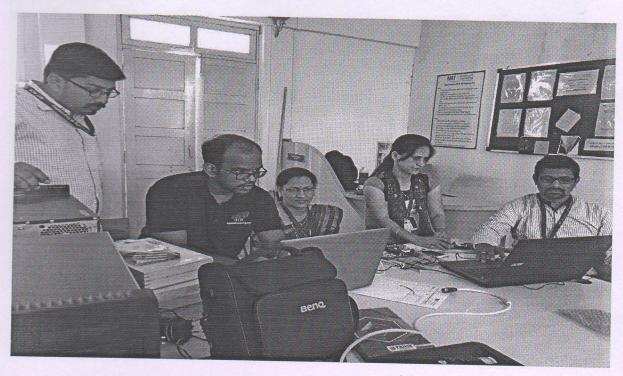

#### **CONTACT PERSON**

Mr. Sudhir S Gandhi (Convener)
Assistant Professor,
School of Chemical Engineering,
ssgandhi@chem.maepune.ac.in

Mob. No: +919764143441

Felicitation of the Guest

Group Photo of the Participants