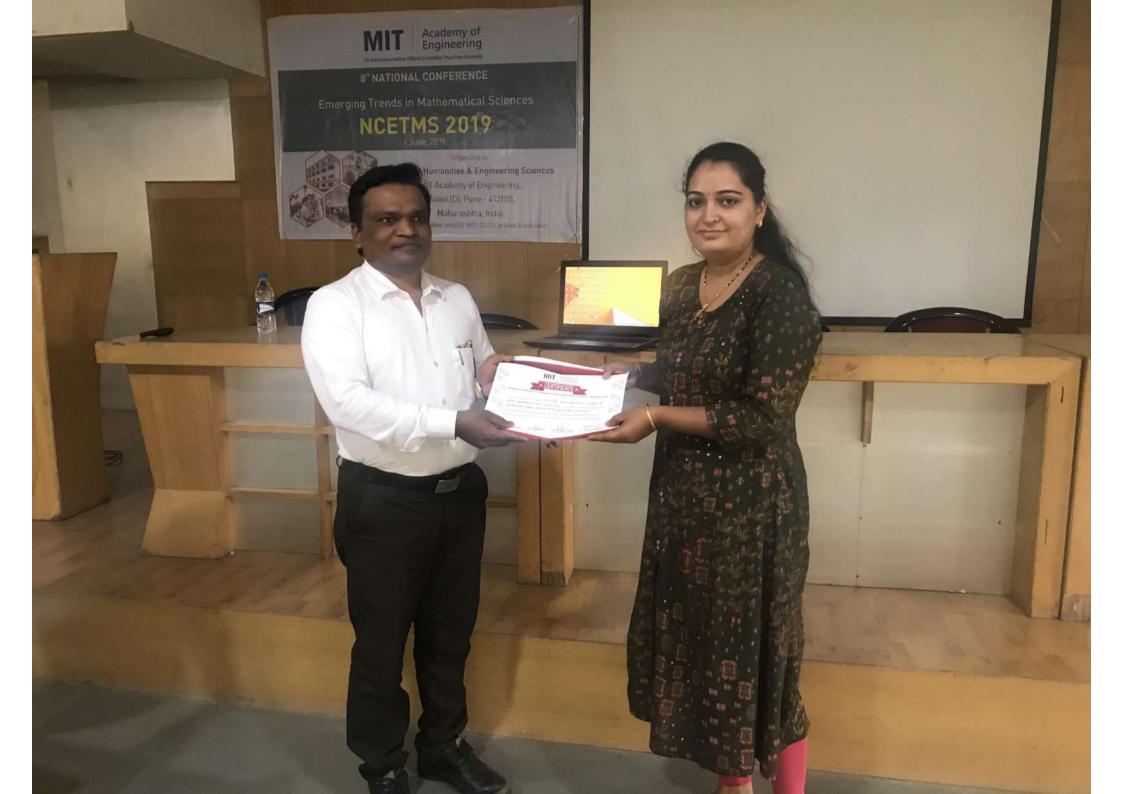

#### **CONTACT PERSON**

Mr. Sudhir S Gandhi (Convener)
Assistant Professor,
School of Chemical Engineering,
ssgandhi@chem.maepune.ac.in

Mob. No: +919764143441

Felicitation of the Guest

Group Photo of the Participants