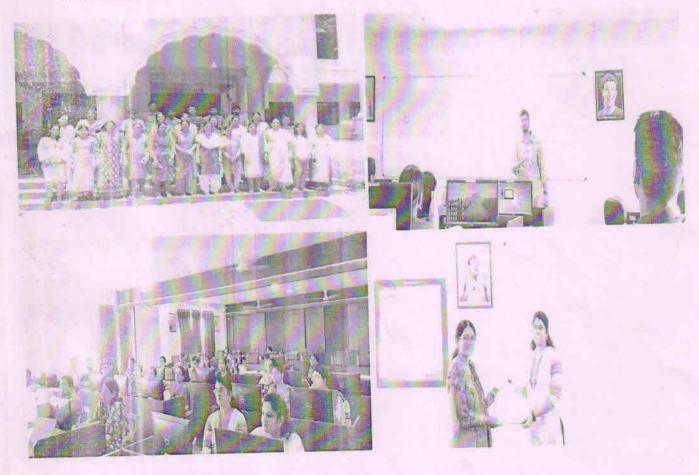

#### **CONTACT PERSON**

Mr. Sudhir S Gandhi (Convener)
Assistant Professor,
School of Chemical Engineering,
ssgandhi@chem.maepune.ac.in

Mob. No: +919764143441

Felicitation of the Guest

Group Photo of the Participants