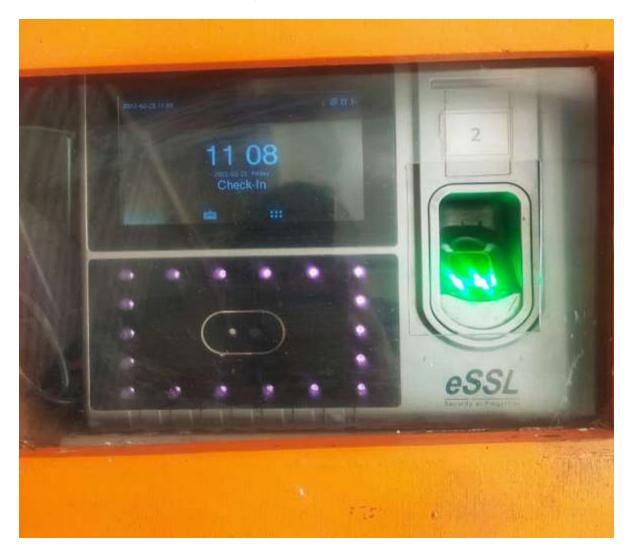

6.2.3 - Implementation of e-governance in areas of operation:

- 1. Administration
- 2. Finance and Accounts
- 3. Student Admission and Support
- 4. Examination



Dr. Mahesh D. Goudar Director MIT Academy of Engineering Alandi (D) Pune - 412105



# Implementation of e-governance in areas of operation:

### Administration

Biometric attendance Marking System





#### **Finance and Accounts**

### Screenshot of Tally software





# For Pay slip and Income Tax Return Saral Paypack Software (Relyon Softak Ltd)





### **Student Admission and Support**

## Ion CUDOS Software for Admission management





### **Examination**

# AMCAT – Aspiring Minds portal for Online Examination







© 2022 SHL and its affiliates. All rights reserved.