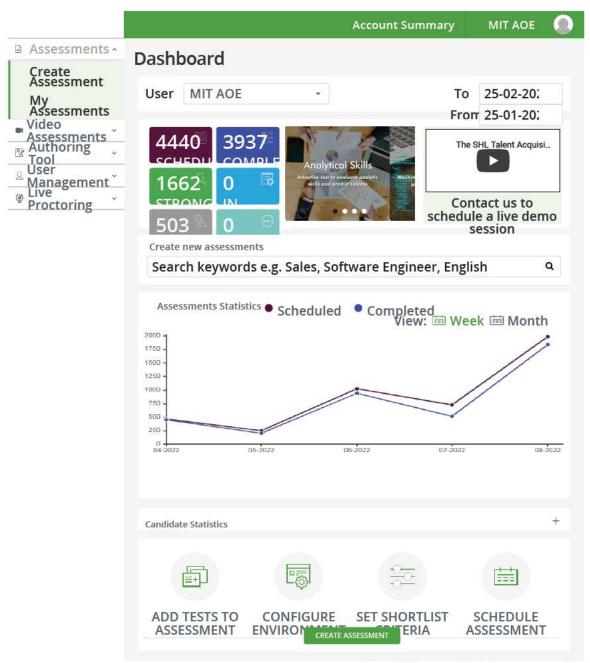

### **Examination**

# AMCAT – Aspiring Minds portal for Online Examination

© 2022 SHL and its affiliates. All rights reserved.