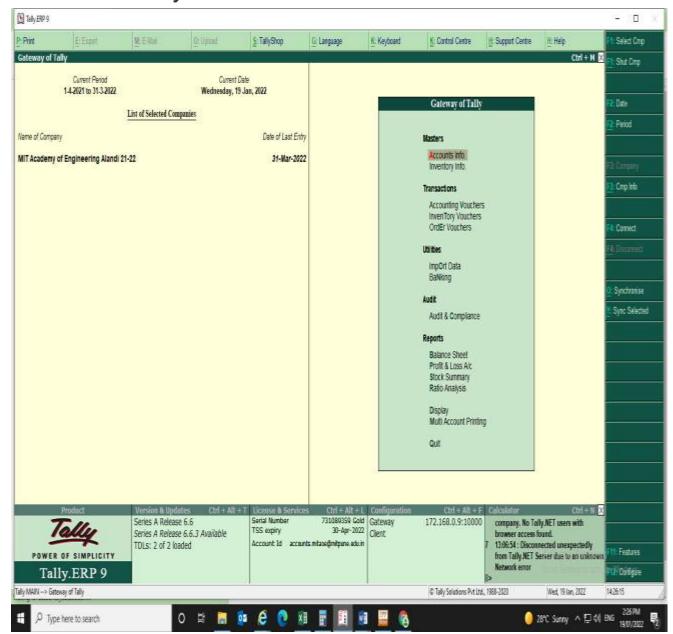

6.2.3 - Implementation of e-governance in areas of operation:

- 1. Administration
- 2. Finance and Accounts
- 3. Student Admission and Support
- 4. Examination



Dr. Mahesh D. Goudar Director MIT Academy of Engineering Alandi (D) Pune - 412105



# Implementation of e-governance in areas of operation:

### Administration

Biometric attendance Marking System





#### **Finance and Accounts**

### Screenshot of Tally software





# For Pay slip and Income Tax Return Saral Paypack Software (Relyon Softak Ltd)





### **Student Admission and Support**

## Ion CUDOS Software for Admission management





### **Examination**

# AMCAT – Aspiring Minds portal for Online Examination







© 2022 SHL and its affiliates. All rights reserved.