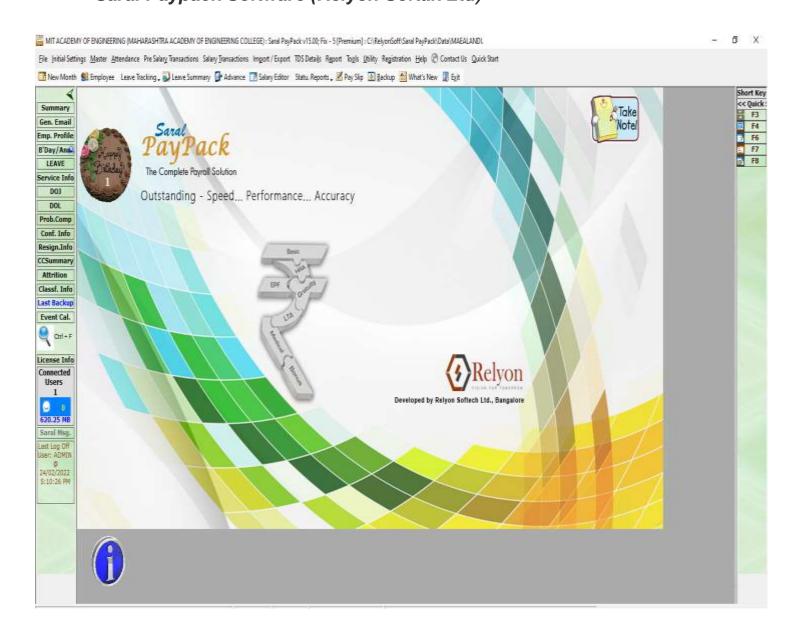

6.2.3 - Implementation of e-governance in areas of operation:

- 1. Administration
- 2. Finance and Accounts
- 3. Student Admission and Support
- 4. Examination



Dr. Mahesh D. Goudar Director MIT Academy of Engineering Alandi (D) Pune - 412105



# Implementation of e-governance in areas of operation:

### Administration

Biometric attendance Marking System





#### **Finance and Accounts**

### Screenshot of Tally software





# For Pay slip and Income Tax Return Saral Paypack Software (Relyon Softak Ltd)





### **Student Admission and Support**

## Ion CUDOS Software for Admission management





### **Examination**

# AMCAT – Aspiring Minds portal for Online Examination







© 2022 SHL and its affiliates. All rights reserved.