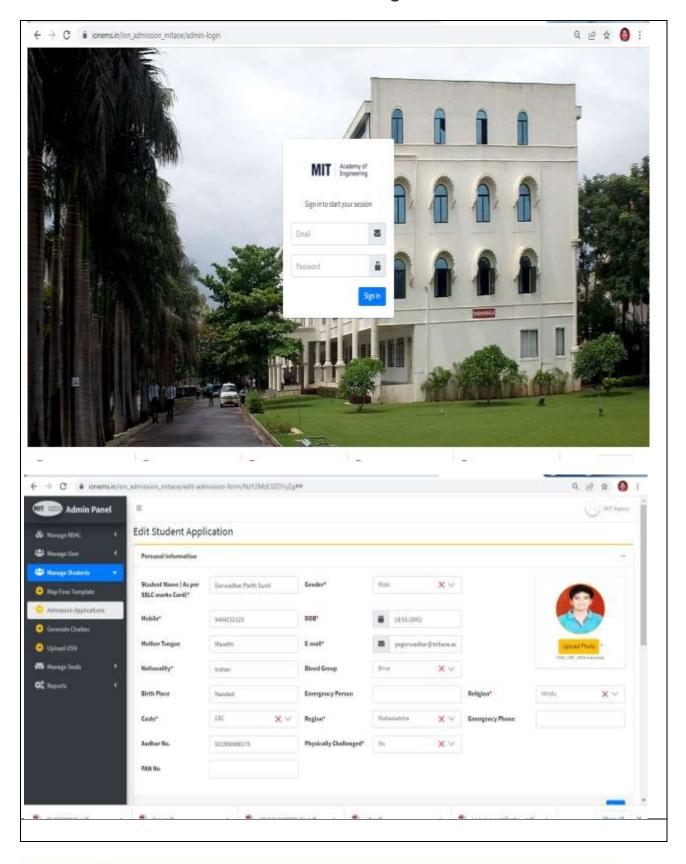

### **Student Admission and Support**

## Ion CUDOS Software for Admission management