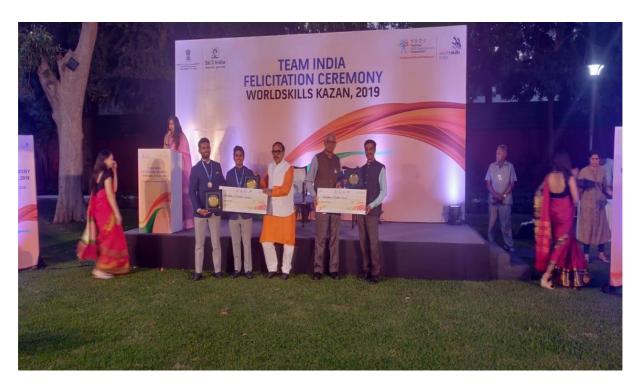

| Mrunmai Bhole                     |
| 13. | Bronze | Team       | State-Pace Ait            | Table Tennis                      | Amit<br>Navale,Aman<br>Adarsh     |
| 14. | Silver | Individual | National-ZEST 20          | Swimming                          | Gayatri<br>Wadyalkar              |
| 15. | Gold   | Individual | State- Vishwanath<br>Meet | Chess                             | Nikhil Chavan                     |



## 12. Awards

#### Alexzander Graham bell Award Winner-2019-20

 2019-20 Sanket Dehankar Dept. of computer Engineering winner of Aegis Graham Bell Talent hunt 2019-20





Aegis Graham Bell Talent hunt and offered 100% scholarship along with an iconic Aegis Graham Bell trophy on 27th Feb 2020 in New Delhi by Shri Nitin Gadkari, of Data Science.



Rohan Hanagi, OM Gourav Won Medallion of Excellence at World-skill competition in Mobile Robotics in Kazan 2019.



Quad-copter winners 2019 at PCCOE



National Hackathon Winning Teams In year 2019

#### Prize winners at Drone Competition organized by PICT



IMPETUS AND CONCEPTS '19, Project competition Project titled "Drone Based Medical Device" from 22nd, 23rd and 24th of March 2019, Sanket Dehankar,, Atish Bargaje and team



Paper Décor Competition dated 28/3/2019 organized by VIT college, Mr. Shubham Patil secured 1<sup>st</sup> prize for his performance

Amey
Nerkar
Young
Scientist @
MITAOE...
6 Patents
2019-20



**Press Note** 



## 13.Library

#### **Report of Central Library**

The library is the "soul of Education" and a "Temple of knowledge." A library plays a vital role i