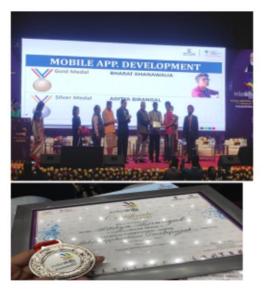

cted as the winners of the Aegis Graham Bell Talent hunt and offered 100% scholarship along with an iconic Aegis Graham Bell trophy on 25th Feb 2022 by, Hon'ble Minister Dr. Rajkumar Ranjhan Slngh, Hon'ble Minister Dr Ram Lal Markanda; Sardar R.P Slngh; Dr. Abhijit Gangopdhaya, Dean Aegis; Dr. Vinay Kulkarni, Director, Aegis and Bhupesh Daheria, CEO, Aegis School of Data Science.



### Amdocs HackFest-2022 Runner ups

Pratham Madhani TY Btech Comp., Bhagya Rana, Abhishek Bansal, Aditya Patil team from MITAOe stood runner up in{ Rank 2} at amdocs HackFest 2022





#### World Skill Championship- National and Zoanl Level (2021-22)

Aditya Birangal of Computer Engineering Ty Btech Student Won Silver and Bronze medals at National and Zonal Level at WSI Mobile Application Development Skill





### Bridge Mania at VJT Winners April 2022

Suraj Rathod (Final Year Mechanical) and Shubham Patil (Final Year ENTC) participated in Bridge Mania at VJTI Mumbai and won first prize among 57 groups on 26 April 2022.

Goal of the composition was to create a structure with maximum weight capacity and minimum self weight using maximum 150 sticks. Load capacity of their GB structure was 38.5 Kgs by using 75 sticks while runner up had load capacity of 21.5 Kgs with 150 sticks.







# 14. Celebration

#### **Nakshatra- Annual Social Gathering**

Nakshatra is the annual Socio-Cultural gathering of the MIT Academy of Engineering. It provides the platform where one can unleash his talent and ignite the stage with marvelous performances—this event is conducted for an entire week. Every day of the