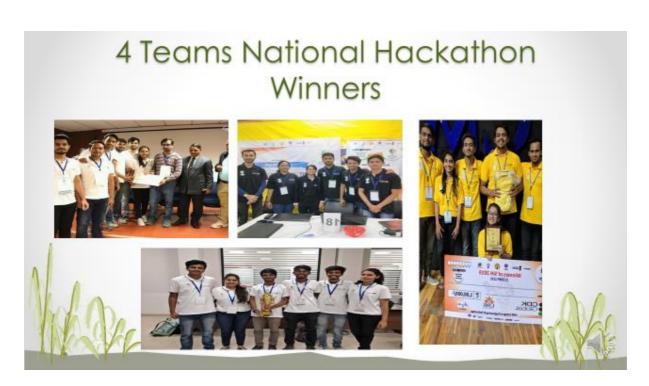

mit<br>Navale,Aman<br>Adarsh     |
| 14. | Silver | Individual | National-ZEST 20          | Swimming                          | Gayatri<br>Wadyalkar              |
| 15. | Gold   | Individual | State- Vishwanath<br>Meet | Chess                             | Nikhil Chavan                     |



## 12. Awards

#### Alexzander Graham bell Award Winner-2019-20

 2019-20 Sanket Dehankar Dept. of computer Engineering winner of Aegis Graham Bell Talent hunt 2019-20





Aegis Graham Bell Talent hunt and offered 100% scholarship along with an iconic Aegis Graham Bell trophy on 27th Feb 2020 in New Delhi by Shri Nitin Gadkari, of Data Science.



Rohan Hanagi, OM Gourav Won Medallion of Excellence at World-skill competition in Mobile Robotics in Kazan 2019.



Quad-copter winners 2019 at PCCOE



National Hackathon Winning Teams In year 2019

#### Prize winners at Drone Competition organized by PICT



IMPETUS AND CONCEPTS '19, Project competition Project titled "Drone Based Medical Device" from 22nd, 23rd and 24th of March 2019, Sanket Dehankar,, Atish Bargaje and team



Paper Décor Competition dated 28/3/2019 organized by VIT college, Mr. Shubham Patil secured 1<sup>st</sup> prize for his performance

Amey
Nerkar
Young
Scientist @
MITAOE...
6 Patents
2019-20



**Press Note** 



## 13.Library

#### **Report of Central Library**

The library is the "soul of Education" and a "Temple of knowledge." A library plays a vital role in acquiring, organizing, and disseminating knowledge and information. MIT AOE Central library supports the teaching-learning program of the institute. Th