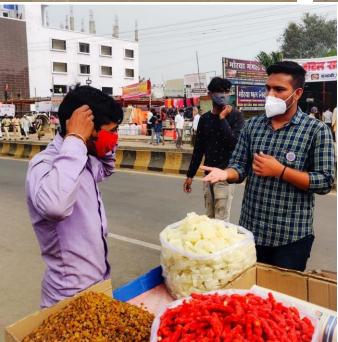

ar platform to honor those who have excelled in academics, extracurricular activities, or anything else; we are here to celebrate their achievements, followed by a cultural night on 17th March, which streamed live on YouTube where students of MITAOE showcased their talents through dance, singing and other performances.



# 15.NSS

### NSS Report- Regular Activities

### 1. Tree Plantation

### माझी वसुंधरा ममत्र

Number of Students participated 51 Number of trees planters 104

#### Students' participation



**Tree Plantation Sample Pics** 





### 2. Kartiki Wari Health Awareness Activity

### Date 29 and 30 November 2021 Number of Students participated 40 Nature of Work

Mask Distribution

- Awareness about COVID norms and wearing of Mask
- Drinking Water Distribution



Glimples







### 3. Guest Lecture on Gender Sensitization (Online)

Date: 25 Feb 2022





### 4. Blood Donation

Date: 10 May 2022

Date: 26/04/2022 To, The Director. MITAGE, Alandi. Pune - 412 105. 26th April 2022. Sub: Permission letter for blood donation camp. Dear Sir, we (Final year Students) the volunteers of Robinhood Army (RHA) are planning to organise a blood donation camp in association with Sassoon General Hospital, Pune. in our college campus on toth May 2022. For this purpose we need a classroom/Hall to conduct this camp successfully. So, we Kindly request you please allow us for this initiative & please support us to conduct this camp successfully. Thank you. yours sincerely, Sheinivas Phulwadkas (B. Tech EnTc) Kunal Pethe (B. Tech Chen.) Akash Chavan (B. Tech EnTe) A Deriver



### 5.