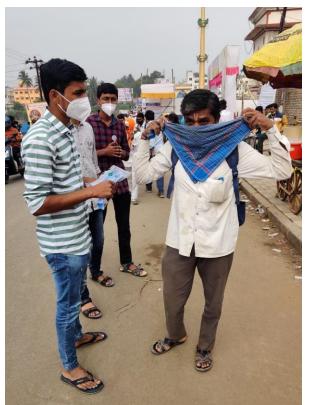

ebinar platform to honor those who have excelled in academics, extracurricular activities, or anything else; we are here to celebrate their achievements, followed by a cultural night on 17th March, which streamed live on YouTube where students of MITAOE showcased their talents through dance, singing and other performances.



# 15.NSS

### NSS Report- Regular Activities

### 1. Tree Plantation

### माझी वसुंधरा ममत्र

Number of Students participated 51 Number of trees planters 104

#### Students' participation



**Tree Plantation Sample Pics** 





### 2. Kartiki Wari Health Awareness Activity

### Date 29 and 30 November 2021 Number of Students participated 40 Nature of Work

Mask Distribution

- Awareness about COVID norms and wearing of Mask
- Drinking Water Distribution



Glimples







### 3. Guest Lecture on Gender Sensitization (Online)

Date: 25 Feb 2022





### 4. Blood Donation

Date: 10 May 2022

Date: 26/04/2022 To, The Director. MITAGE, Alandi. Pune - 412 105. 26th April 2022. Sub: Permission letter for blood donation camp. Dear Sir, we (Final year Students) the volunteers of Robinhood Army (RHA) are planning to organise a blood donation camp in association with Sassoon General Hospital, Pune. in our college campus on toth May 2022. For this purpose we need a classroom/Hall to conduct this camp successfully. So, we Kindly request you please allow us for this initiative & please support us to conduct this camp successfully. Thank you. yours sincerely, Sheinivas Phulwadkas (B. Tech EnTc) Kunal Pethe (B. Tech Chen.) Akash Chavan (B. Tech EnTe) A Deriver



##