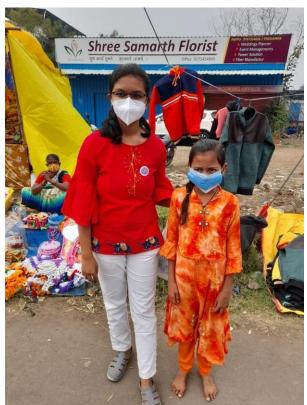

inar platform to honor those who have excelled in academics, extracurricular activities, or anything else; we are here to celebrate their achievements, followed by a cultural night on 17th March, which streamed live on YouTube where students of MITAOE showcased their talents through dance, singing and other performances.



# 15.NSS

### NSS Report- Regular Activities

### 1. Tree Plantation

### माझी वसुंधरा ममत्र

Number of Students participated 51 Number of trees planters 104

#### Students' participation



**Tree Plantation Sample Pics** 





### 2. Kartiki Wari Health Awareness Activity

### Date 29 and 30 November 2021 Number of Students participated 40 Nature of Work

Mask Distribution

- Awareness about COVID norms and wearing of Mask
- Drinking Water Distribution



Glimples







### 3. Guest Lecture on Gender Sensitization (Online)

Date: 25 Feb 2022





### 4. Blood Donation

Date: 10 May 2022

Date: 26/04/2022 To, The Director. MITAGE, Alandi. Pune - 412 105. 26th April 2022. Sub: Permission letter for blood donation camp. Dear Sir, we (Final year Students) the volunteers of Robinhood Army (RHA) are planning to organise a blood donation camp in association with Sassoon General Hospital, Pune. in our college campus on toth May 2022. For this purpose we need a classroom/Hall to conduct this camp successfully. So, we Kindly request you please allow us for this initiative & please support us to conduct this camp successfully. Thank you. yours sincerely, Sheinivas Phulwadkas (B. Tech EnTc) Kunal Pethe (B. Tech Chen.) Akash Chavan (B. Tech EnTe) A Deriver



###