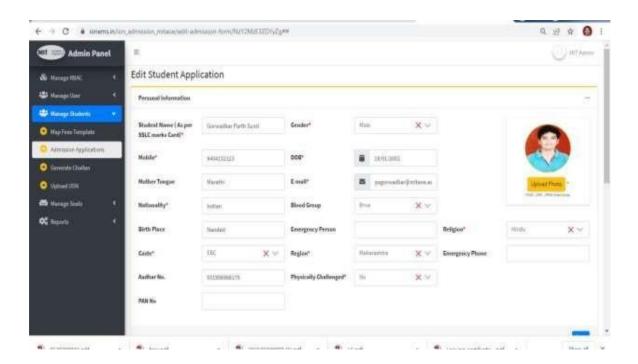

# 4. Students Strength

**Strength of student: 2808** 

| UG          |      |        | PG   |             |      |        |    |
|-------------|------|--------|------|-------------|------|--------|----|
|             | Male | Female |      |             | Male | Female |    |
| Engineering | 687  | 2074   | 2761 | Engineering | 26   | 21     | 47 |
|             |      |        | 2761 |             |      |        | 47 |

#### **Student Enrolments**

| Programme Name                                        | Programme<br>Code | Number of<br>seats<br>sanctioned | Number of<br>Students<br>admitted | Students<br>Application<br>Receieved |
|-------------------------------------------------------|-------------------|----------------------------------|-----------------------------------|--------------------------------------|
| UG- Chemical<br>Engineering                           | СН                | 60                               | 39                                | 39                                   |
| UG- Civil<br>Engineering                              | CV                | 60                               | 48                                | 48                                   |
| UG- Computer<br>Engineering                           | CS                | 120                              | 114                               | 114                                  |
| UG- Electronics &<br>Telecommunication<br>Engineering | ET                | 120                              | 94                                | 94                                   |
| UG- Electronics<br>Engineering                        | EX                | 60                               | 35                                | 35                                   |
| UG- Information<br>Technology                         | IT                | 60                               | 53                                | 53                                   |
| UG-Mechanical<br>Engineering                          | ME                | 120                              | 90                                | 90                                   |
| PG- Computer<br>Engineering                           | CS                | 18                               | 8                                 | 8                                    |
| PG- Electronics<br>Engineering                        | EX                | 18                               | 13                                | 13                                   |
| PG-Mechanical<br>Engineering (Heat<br>Power)          | ME                | 18                               | 10                                | 10                                   |
| Total                                                 |                   | 654                              | 504                               | 504                                  |