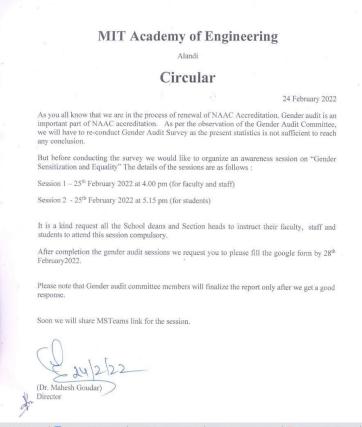

ctivities, or anything else; we are here to celebrate their achievements, followed by a cultural night on 17th March, which streamed live on YouTube where students of MITAOE showcased their talents through dance, singing and other performances.



# 15.NSS

### NSS Report- Regular Activities

### 1. Tree Plantation

### माझी वसुंधरा ममत्र

Number of Students participated 51 Number of trees planters 104

#### Students' participation



**Tree Plantation Sample Pics** 





### 2. Kartiki Wari Health Awareness Activity

### Date 29 and 30 November 2021 Number of Students participated 40 Nature of Work

Mask Distribution

- Awareness about COVID norms and wearing of Mask
- Drinking Water Distribution



Glimples







### 3. Guest Lecture on Gender Sensitization (Online)

Date: 25 Feb 2022





### 4. Blood Donation

Date: 10 May 2022

Date: 26/04/2022 To, The Director. MITAGE, Alandi. Pune - 412 105. 26th April 2022. Sub: Permission letter for blood donation camp. Dear Sir, we (Final year Students) the volunteers of Robinhood Army (RHA) are planning to organise a blood donation camp in association with Sassoon General Hospital, Pune. in our college campus on toth May 2022. For this purpose we need a classroom/Hall to conduct this camp successfully. So, we Kindly request you please allow us for this initiative & please support us to conduct this camp successfully. Thank you. yours sincerely, Sheinivas Phulwadkas (B. Tech EnTc) Kunal Pethe (B. Tech Chen.) Akash Chavan (B. Tech EnTe) A Deriver



### 5. Guest lecture on "self-defense and cyber security"



Dilip Panchal NSS Pro