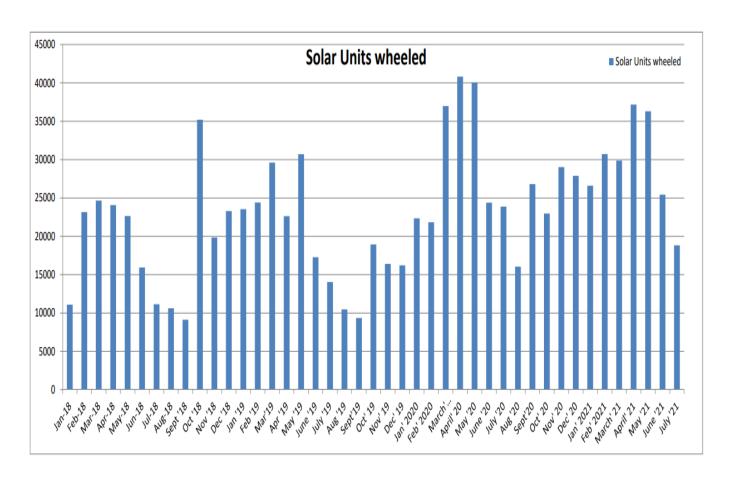

## 7.1.2 The Institution has facilities for alternate sources of energy and energy conservation measures

**MOU of Solar** 

**Solar Panel** 

**Solar Panel** 

**Solar Panel** 

Wheeling to grids

**Biogas plant** 