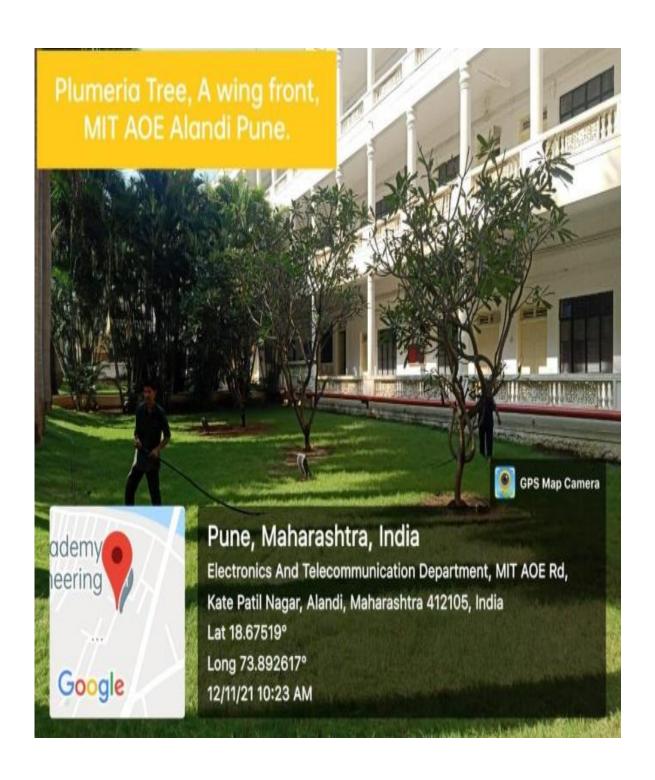

# 7.1.5 Green campus initiatives include

Dr. Mahesh D. Goudar Director,

MITAoE, Alandi, Pune.

DIRECTOR
MIT Academy of Engineering
Alandi (D.), Pune-412 105.



### 7.1.5 Green campus initiatives include

#### 1. Restriction of Automobiles





MVFR+WP9, Kate Patil Nagar, Alandi, Maharashtra 412105, India

Latitude 18.67462302°

Local 05:00:22 PM GMT 11:30:22 AM Longitude 73.89166551°

Altitude 479.36 meters Wednesday, 04-05-2022



### 2. Use of Bicycles/ Battery powered vehicles





## 3. Ban on use of plastic





#### 4. Landscaping









#### 5. Garden Beatification



## आळंदी नगरपरिषद आळंदी ,आळंदी देवाची ता. खेड, जि. पुणे.

Email- alandimc2@gmail.com

जा.क./ऑनप/आरोग्य/१९१२/२०२१

R. 24/02/2022

प्रति, मा. कुलसचिव, एम.आय.टी. अभियांत्रिकी महाविद्यालय, आळंदी, ता.-खेड, जि.-पुणे.

> विषय :- आपली MIT अभियांत्रिकी महाविद्यालयाच्या परिसरात Butterfly Garden विकसित करणेवाबत

महोदय,

उपरोक्त विषयानुसार आपणास कळविण्यात येते कि, आपल्या महाविद्यालयाच्या निसर्गरम्य परिसरात Butterfly Garden विकसित केल्यास जैवविविधतेच्यादृष्टीने आपल्या महाविद्यालयाचा परिसर एक आकर्षण म्हणुन विकसित होईल. अशा प्रकारचे Butterfly Garden विकसित करण्यासाठी काही विशिष्ट प्रकारच्या वनस्पती व फुलझाडांची लागवड करणे आवश्यक आहे. आपल्या परिसरातील एका ठरविक भागत अशा वनस्पतींची लागवड केल्यास त्या वनस्पतींच्या सुगंधाने विविध प्रकारची फुलपाखरे त्याकडे आकर्षित होतील.