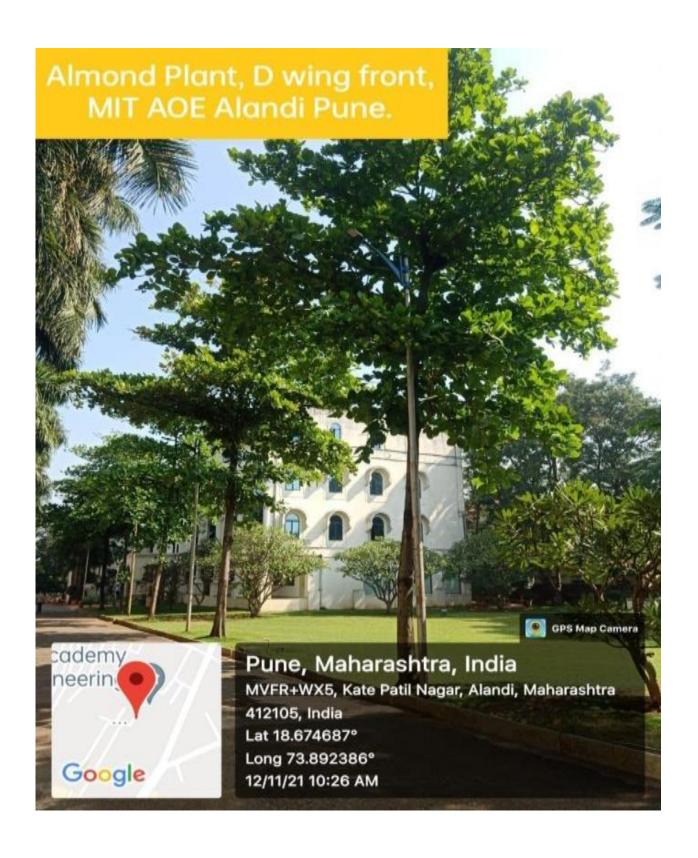

# 7.1.5 Green campus initiatives include

Dr. Mahesh D. Goudar Director,

MITAoE, Alandi, Pune.

DIRECTOR
MIT Academy of Engineering
Alandi (D.), Pune-412 105.



### 7.1.5 Green campus initiatives include

#### 1. Restriction of Automobiles





MVFR+WP9, Kate Patil Nagar, Alandi, Maharashtra 412105, India

Latitude 18.67462302°

Local 05:00:22 PM GMT 11:30:22 AM Longitude 73.89166551°

Altitude 479.36 meters Wednesday, 04-05-2022



### 2. Use of Bicycles/ Battery powered vehicles





## 3. Ban on use of plastic





#### 4. Landscaping









#### 5. Garden Beatification



## आळंदी नगरपरिषद आळंदी ,आळंदी देवाची ता. खेड, जि. पुणे.

Email- alandimc2@gmail.com

जा.क./ऑनप/आरोग्य/१९१२/२०२१

R. 24/02/2022

प्रति, मा. कुलसचिव, एम.आय.टी. अभियांत्रिकी महाविद्यालय, आळंदी, ता.-खेड, जि.-पुणे.

> विषय :- आपली MIT अभियांत्रिकी महाविद्यालयाच्या परिसरात Butterfly Garden विकसित करणेवाबत

महोदय,

उपरोक्त विषयानुसार आपणास कळविण्यात येते कि, आपल्या महाविद्यालयाच्या निसर्गरम्य परिसरात Butterfly Garden विकसित केल्यास जैवविविधतेच्यादृष्टीने आपल्या महाविद्यालयाचा परिसर एक आकर्षण म्हणुन विकसित होईल. अशा प्रकारचे Butterfly Garden विकसित करण्यासाठी काही विशिष्ट प्रकारच्या वनस्पती व फुलझाडांची लागवड करणे आवश्यक आहे. आपल्या परिसरातील एका ठरविक भागत अशा वनस्पतींची लागवड केल्यास त्या वनस्पतींच्या सुगंधाने विविध प्रकारची फुलपाखरे त्याकडे आकर्षित होतील. याकर