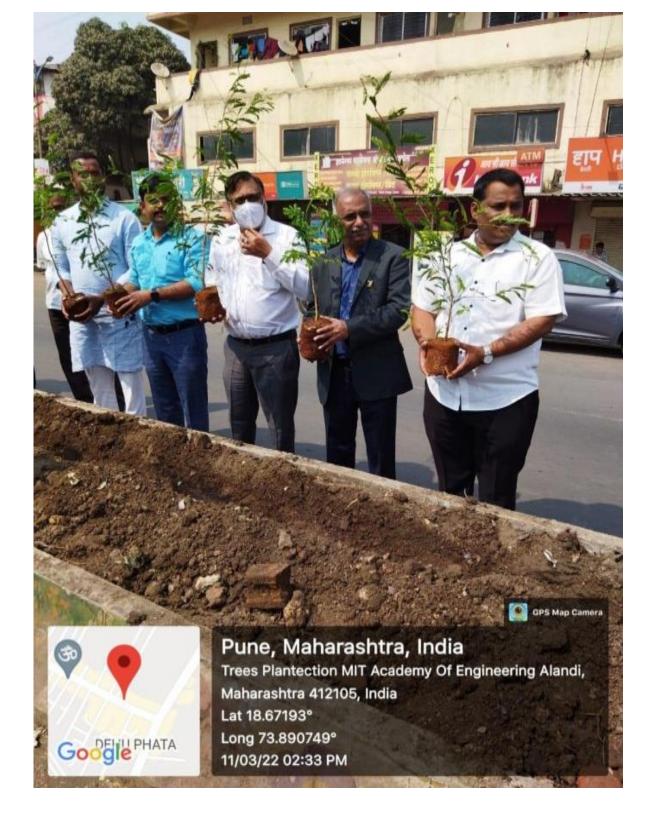

# आळंदीत एमआयटी कॉलेज तर्फे वृक्षारोपण उपक्रम

#### प्रतिनिधी । राष्ट्र सम्राही

आर्म्बी : येथील आळंदी देह परिसर विकास समितीचे कार्याच्यक्ष एम.आय. टी कॉलेजचे प्रमुख प्रा.डॉ.विश्वनाथ कराड यांच्या ८१ च्या वाढदिवसानिमित देह आळंदी मार्गावरील रस्त्याचे मधील दुभाजकांत बुक्तारोपण करून माझी बसंघरा अभियान अंतर्गत आळंदीचे वैभवात बाद करणारा उपक्रम उत्साहात रावविण्यात STITETT.

आळंडी नगरपरिषदेचे मख्याधिकारी अंकुश आधव, आळंदी एम.आब.टीचे मंचालक डॉ. एम. डी. गीडर, उपमंचालक एन.एम.राणे, कुलसचिव एस. एम. भगत यांचे हस्ते वृक्षारीपण करण्यात आले.

याप्रसंगी आळंदी नगरपरिषद आरोग्य विभाग प्रमुख शीतल जाधव, आळंदीचे माजी उपनगराध्यक्ष सचिन गिलबिले,माजी नगरसेवक दिनेश घुले, संदेश तापकीर, प्रदीप चवले, इस्टेट विभागाचे भरत चल्हाण, रामेश्वर तापकीर, प्रज्ञा सोनवणे, बालाजी नागरगोजे आदी उपस्थित होते.

आळंदी नगरपरिषद व आळंदी एम.आय.टी. यांचे माध्यमातून आळंदी परिसरात विविध उपक्रम रावविण्या संदर्भात बक्षारोपणापुर्वी सुसंबाद साधण्यात आला. वक्ष संवर्धनासाठी पाणी पुरवठा आळंदी नगरपरिषदे मार्फन करण्यात येणार असल्याचे मुख्याधिकारी अंकुश जाधव यांनी सांगितले.