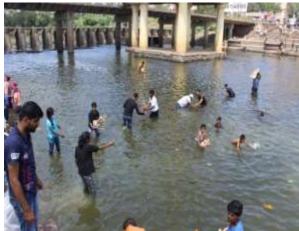

## 7.1.6 - Quality audits on environment and energy undertaken by the institution

Dr. Mahesh D. Goudar Director, MITAoE, Alandi, Pune. **Green Campus** 





## Beyond the campus environmental promotional activities

## **Tree Plantation:**

Trees reduce the urban heat island effect through evaporative cooling and reducing the amount of sunlight that reaches parking lots and buildings. The tree plantation drive was organized by MIT Group on 1<sup>st</sup> July 2016. The main purpose of the drive was to educate and encourage the students to support green environment. Students and staff participated in the drive.



**Fig Tree Plantation** 





Fig Environmental and Sanitation Work

## Ganapati Visarjan Pollution control