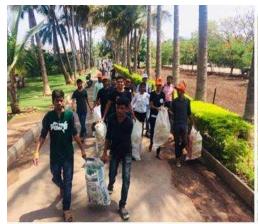

## 7.1.6 - Quality audits on environment and energy undertaken by the institution

Dr. Mahesh D. Goudar Director, MITAoE, Alandi, Pune. **Green Campus** 





## Beyond the campus environmental promotional activities

## **Tree Plantation:**

Trees reduce the urban heat island effect through evaporative cooling and reducing the amount of sunlight that reaches parking lots and buildings. The tree plantation drive was organized by MIT Group on 1<sup>st</sup> July 2016. The main purpose of the drive was to educate and encourage the students to support green environment. Students and staff participated in the drive.



**Fig Tree Plantation** 





Fig Environmental and Sanitation Work

## Ganapati Visarjan Pollution control