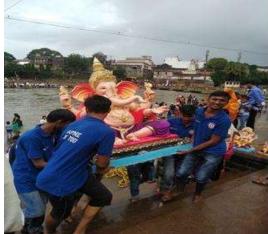

## 7.1.6 - Quality audits on environment and energy undertaken by the institution

Dr. Mahesh D. Goudar Director, MITAoE, Alandi, Pune. **Green Campus** 





## Beyond the campus environmental promotional activities

## **Tree Plantation:**

Trees reduce the urban heat island effect through evaporative cooling and reducing the amount of sunlight that reaches parking lots and buildings. The tree plantation drive was organized by MIT Group on 1<sup>st</sup> July 2016. The main purpose of the drive was to educate and encourage the students to support green environment. Students and staff participated in the drive.



**Fig Tree Plantation** 





Fig Environmental and Sanitation Work

## Ganapati Visarjan Pollution control