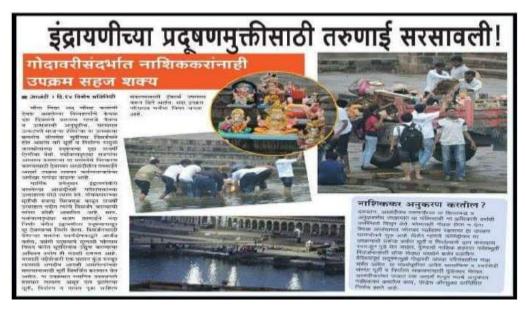

## 7.1.6 - Quality audits on environment and energy undertaken by the institution

Dr. Mahesh D. Goudar Director, MITAoE, Alandi, Pune. **Green Campus** 





## Beyond the campus environmental promotional activities

## **Tree Plantation:**

Trees reduce the urban heat island effect through evaporative cooling and reducing the amount of sunlight that reaches parking lots and buildings. The tree plantation drive was organized by MIT Group on 1<sup>st</sup> July 2016. The main purpose of the drive was to educate and encourage the students to support green environment. Students and staff participated in the drive.



**Fig Tree Plantation** 





Fig Environmental and Sanitation Work

## Ganapati Visarjan Pollution control