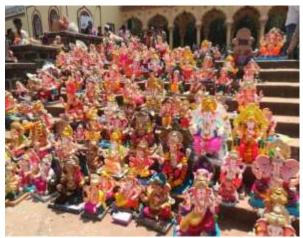

## 7.1.6 - Quality audits on environment and energy undertaken by the institution

Dr. Mahesh D. Goudar Director, MITAoE, Alandi, Pune. **Green Campus** 





## Beyond the campus environmental promotional activities

## **Tree Plantation:**

Trees reduce the urban heat island effect through evaporative cooling and reducing the amount of sunlight that reaches parking lots and buildings. The tree plantation drive was organized by MIT Group on 1<sup>st</sup> July 2016. The main purpose of the drive was to educate and encourage the students to support green environment. Students and staff participated in the drive.



**Fig Tree Plantation** 





Fig Environmental and Sanitation Work

## Ganapati Visarjan Pollution control