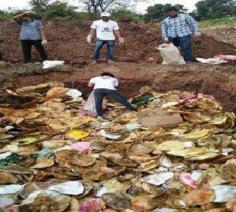

## 7.1.6 - Quality audits on environment and energy undertaken by the institution

Dr. Mahesh D. Goudar Director, MITAoE, Alandi, Pune. **Green Campus** 





## Beyond the campus environmental promotional activities

## **Tree Plantation:**

Trees reduce the urban heat island effect through evaporative cooling and reducing the amount of sunlight that reaches parking lots and buildings. The tree plantation drive was organized by MIT Group on 1<sup>st</sup> July 2016. The main purpose of the drive was to educate and encourage the students to support green environment. Students and staff participated in the drive.



**Fig Tree Plantation** 





Fig Environmental and Sanitation Work

## Ganapati Visarjan Pollution control