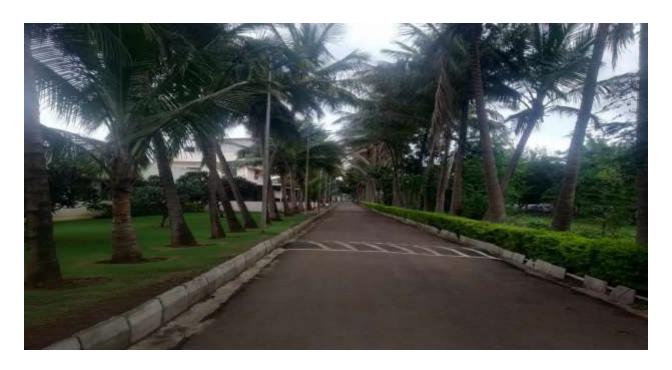

## **Tree Plantation:**

Trees reduce the urban heat island effect through evaporative cooling and reducing the amount of sunlight that reaches parking lots and buildings. The tree plantation drive was organized by MIT Group on 1<sup>st</sup> July 2016. The main purpose of the drive was to educate and encourage the students to support green environment. Students and staff participated in the drive.

**Fig Tree Plantation** 

Fig Environmental and Sanitation Work