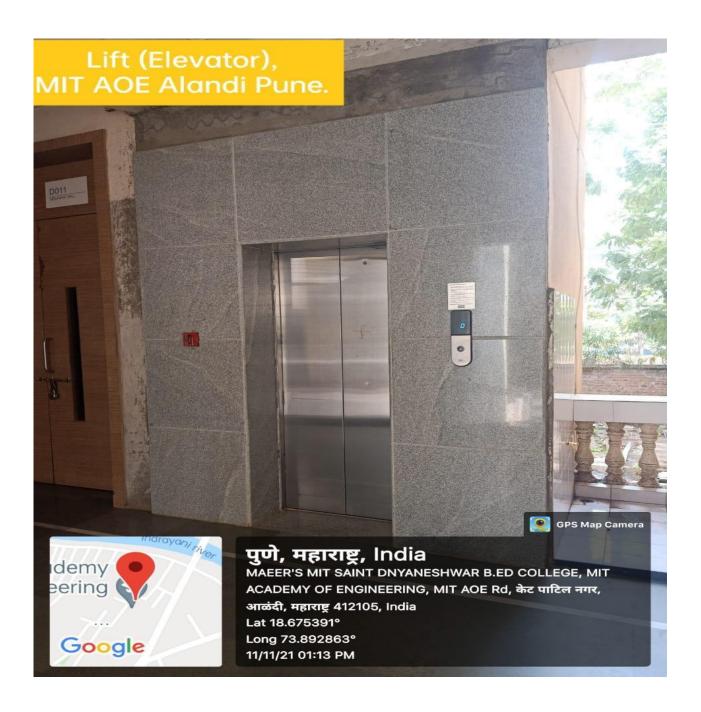

## 7.1.7 The Institution has disabled-friendly, barrier free environment

1. Pedestrian friendly pathway