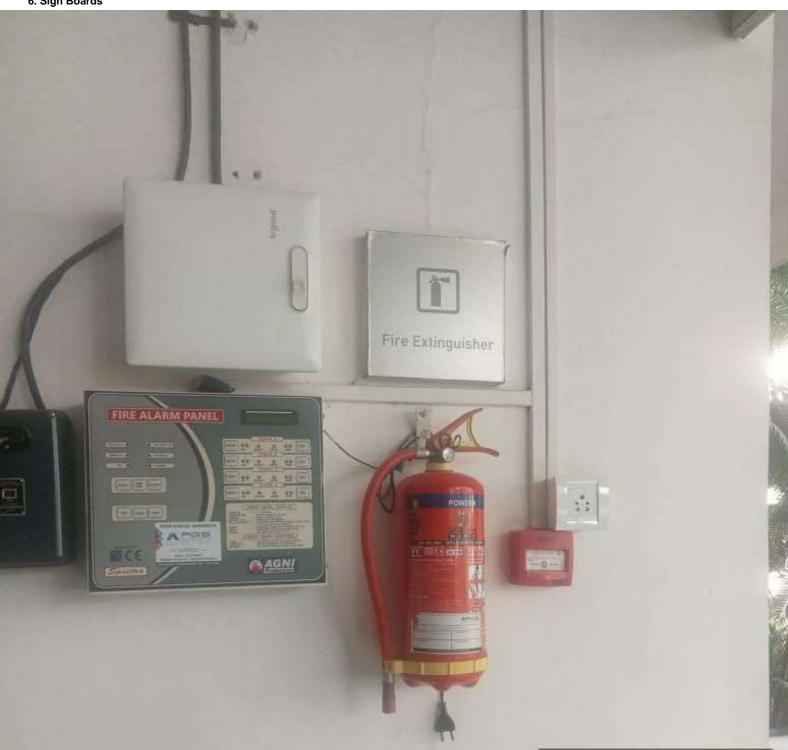

## 5. Rest Room

6. Sign Boards

Pune, Maharashtra, India MVGR+2VP, Kate Patil Nagar, Alandi, Maharashtra 412105, India Lat 18.675033° Long 73.892237° 20/04/23 04:26 PM GMT +05:30

GPS Map Camera

Pune, Maharashtra, India MVGR+2VP, Kate Patil Nagar, Alandi, Maharashtra 412105, India Lat 18.675065° Long 73.892228° 20/04/23 04:25 PM GMT +05:30