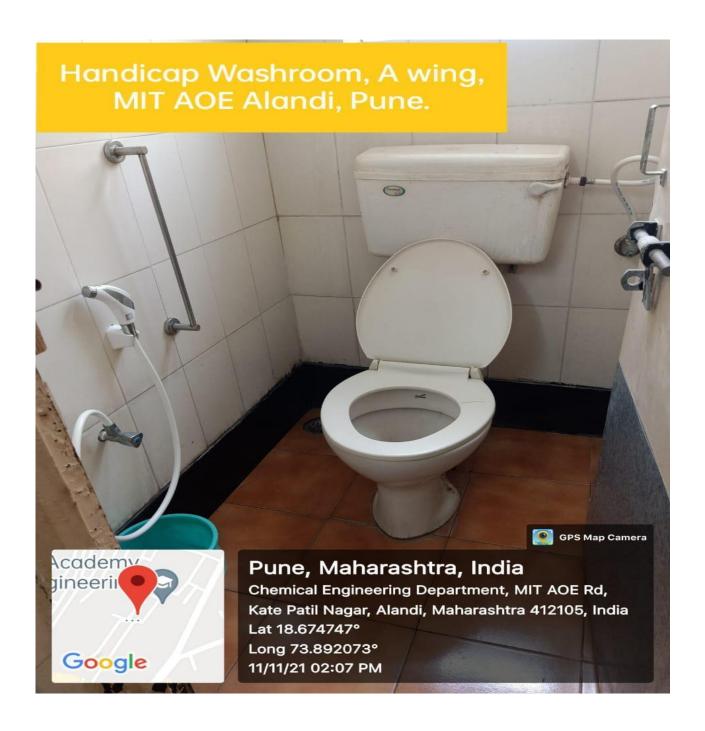

## 7.1.7 The Institution has disabled-friendly, barrier free environment

Dr. Mahesh D. Goudar Director,

MITAoE, Alandi, Pune.



## 7.1.7 The Institution has disabled-friendly, barrier free environment

1. Pedestrian friendly pathway







## 3. Disable friendly washroom





## 5. Rest Room



6. Sign Boards





Pune, Maharashtra, India MVGR+2VP, Kate Patil Nagar, Alandi, Maharashtra 412105, India Lat 18.675033° Long 73.892237° 20/04/23 04:26 PM GMT +05:30

GPS Map Camera







Pune, Maharashtra, India MVGR+2VP, Kate Patil Nagar, Alandi, Maharashtra 412105, India Lat 18.675065° Long 73.892228° 20/04/23 04:25 PM GMT +05:30