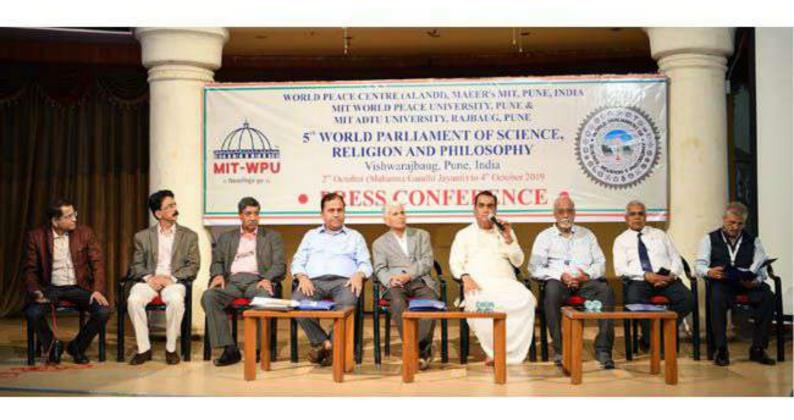

7.1.8 Describe the Institutional efforts/initiatives in providing an inclusive environment i.e., tolerance and harmony towards cultural, regional, linguistic, communal socioeconomic and other diversities.

ALANDI (D), DIST. PUNE

DIRECTOR
MIT Academy of Engineering
Alandi (D.), Pune-412 105.

7.1.8 Describe the Institutional efforts/initiatives in providing an inclusive environment i.e., tolerance and harmony towards cultural, regional, linguistic, communal socioeconomic and other diversities.

#### 1. Lyrical Dance Workshop



# 2. Pop down Event



#### 3. MIT World Peace Parliament 2nd October









# 4. Convocation Program





## 5. Swatchata Abhiyan









### 6. Cleanliness Awareness Program





#### 7. Traffic control awareness programs