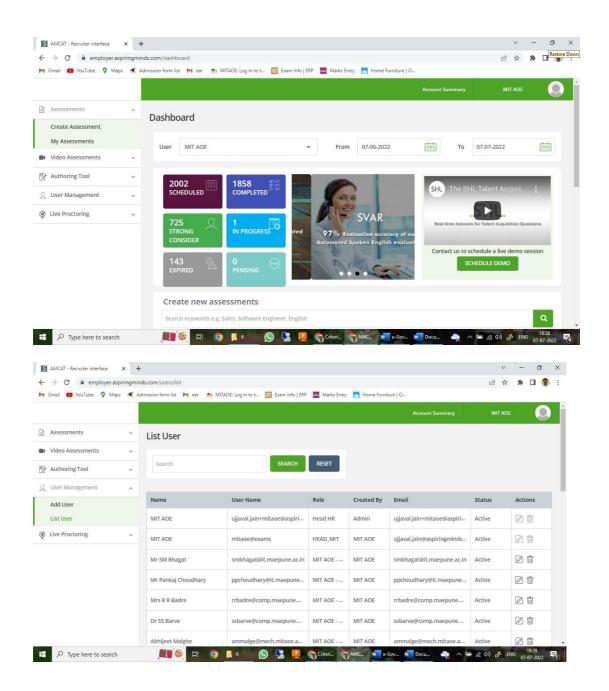

# 3. Student Admission and Support

Ion Ideas Academic ERP software for Admission Management

| -                      | 38 |                                          |                       |                        |            |               |                 |           |         |
|------------------------|----|------------------------------------------|-----------------------|------------------------|------------|---------------|-----------------|-----------|---------|
| Admin Panel            |    |                                          |                       |                        |            |               |                 |           | C MTAm  |
| 6 Hanage HDAC          |    | Edit Student Appl                        | cation                |                        |            |               |                 |           |         |
| Annage Uner            | ×  | Personal information                     |                       |                        |            |               |                 |           |         |
| 🖗 Managa Sluthorite    |    | Country and the second                   |                       |                        |            |               |                 |           |         |
| Map From Tomptate      |    | Student Name (As pm<br>SSLC marks Cand)* | Garwadkar Parth Sunil | Gender*                | Main       | XV            |                 | e         |         |
| Attristion Application |    | Mahilet                                  | 9494152128            | 008'                   | · 1801.000 |               |                 |           |         |
| Germante Challen       |    |                                          | 2414114114            |                        |            | *             |                 | 0         |         |
| Approx1004             |    | Mather Torgae                            | Nenthi                | Enui?                  | 8 paperand | la-Pritere et |                 | Append 7  | 1000    |
| Nanage Scals           |    | Nationality*                             | Indian.               | Blood Group            | Brie.      | Xv            |                 | 100.00.00 | (rector |
| <b>C</b> Reports       |    | Birth Place                              | Netdel                | Emergency Person       |            |               | Religion*       | 1000      | ××      |
|                        |    | Caste*                                   | Bi; X ∨               | Region*                | Malacohita | ××            | Банатраку Ронне |           |         |
|                        |    | Author No.                               | \$11906968175         | Physically Challenged" | 36i        | ××            |                 |           |         |
|                        |    | 740 No                                   |                       |                        |            |               |                 |           |         |
|                        |    |                                          |                       |                        |            |               |                 |           | 112-000 |