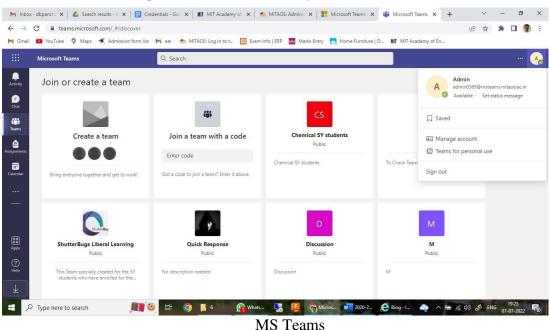

|
|                         | Show more                                    |                                                  |                   |            |                 |                |    |
|                         | First name / Surname                         | Email address                                    | City/town         | Country    | Last access     | Edit           |    |
|                         | 001_Shreya Gaikwad                           | Skgaikwad@mitaoe.ac.in                           | Pune              | India      | 6 days 5 hours  | û • •          |    |
|                         | 003 Sanika Pareek                            | sapareek@mitaoe.ac.in                            | Pune              | India      | 12 days 9 hours | 1 · · · ·      |    |



#### 6. Web-Conferencing and Academic delivery tool



Office 365 web software