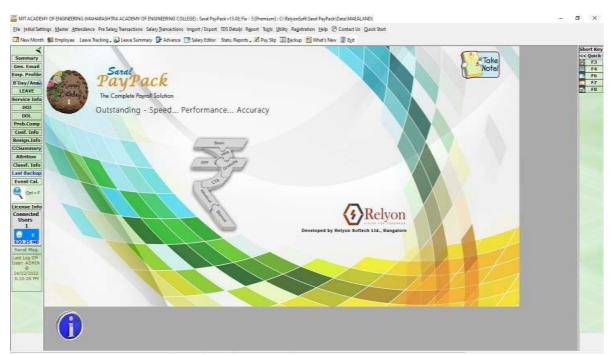

#### 2. Finance and Accounts

Tally software

Saral Paypack Software (Relyon Softak Ltd) for Pay slip and Income Tax Return