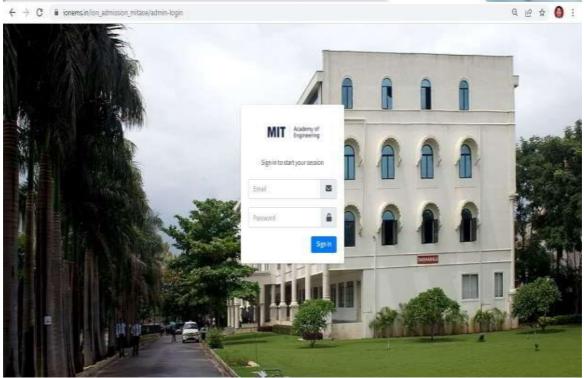

# 3. Student Admission and Support

Ion Ideas Academic ERP software for Admission Management

| -                      | 38 |                                          |                       |                        |            |               |                 |           |         |
|------------------------|----|------------------------------------------|-----------------------|------------------------|------------|---------------|-----------------|-----------|---------|
| Admin Panel            |    |                                          |                       |                        |            |               |                 |           | C MTAm  |
| 6 Hanage HDAC          |    | Edit Student Appl                        | cation                |                        |            |               |                 |           |         |
| Annage Uner            | ×  | Personal information                     |                       |                        |            |               |                 |           |         |
| 🖗 Managa Sluthorite    |    | Country and the second                   |                       |                        |            |               |                 |           |         |
| Map From Tomptate      |    | Student Name (As pm<br>SSLC marks Cand)* | Garwadkar Parth Sunil | Gender*                | Main       | XV            |                 | e         |         |
| Attristion Application |    | Mahilet                                  | 9494152128            | 008'                   | · 1801.000 |               |                 |           |         |
| Germante Challen       |    |                                          | 2414114114            |                        |            | *             |                 | 0         |         |
| Approx1004             |    | Mather Torgae                            | Nenthi                | Enui?                  | 8 paperand | la-Pritere et |                 | Append 7  | 1000    |
| Nanage Scals           |    | Nationality*                             | Indian.               | Blood Group            | Brie.      | Xv            |                 | 100.00.00 | (rector |
| <b>C</b> Reports       |    | Birth Place                              | Netdel                | Emergency Person       |            |               | Religion*       | 1000      | ××      |
|                        |    | Caste*                                   | Bi; X ∨               | Region*                | Malacohita | ××            | Банатраку Ронне |           |         |
|                        |    | Author No.                               | \$11906968175         | Physically Challenged" | 36i        | ××            |                 |           |         |
|                        |    | 740 No                                   |                       |                        |            |               |                 |           |         |
|                        |    |                                          |                       |                        |            |               |                 |           | 112-000 |