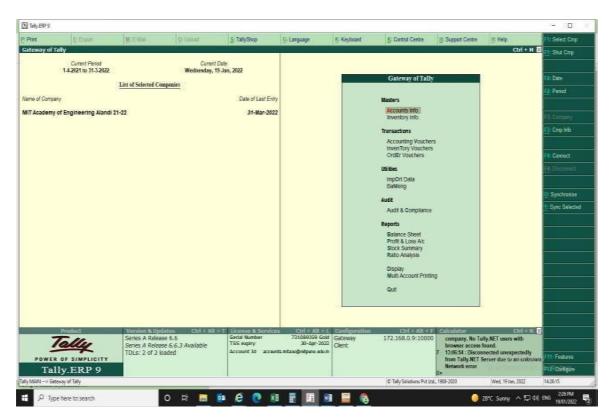

#### 2. Finance and Accounts

Tally software

Saral Paypack Software (Relyon Softak Ltd) for Pay slip and Income Tax Return