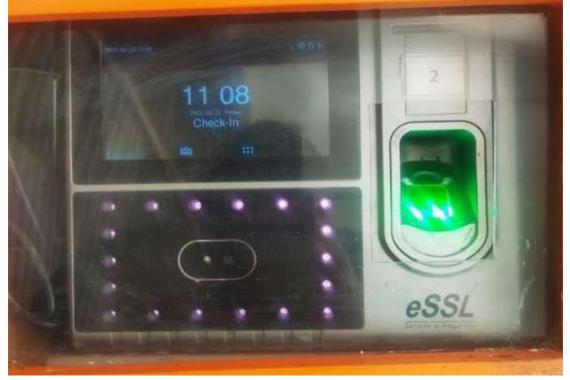

#### Implementation of e-governance in areas of operation:

**1.** Administration

Biometric attendance Marking System