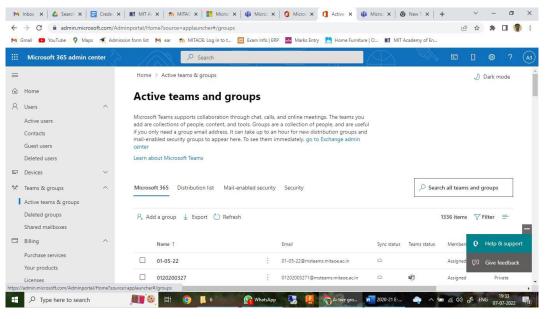

|                   |              |                 |          |         |      |
|                               | First name / Surname                  | Email address                                   | City/town         | Country      | Last access     | Edit     |         |      |
|                               | 001_Shreya Gaikwad                    | Skgaikwad@mitaoe.ac.in                          | Pune              | India        | 6 days 5 hours  | Û.       | • •     | 1    |
|                               | 003 Sanika Pareek                     | sapareek@mitaoe.ac.in                           | Pune              | India        | 12 days 9 hours | -        | • •     | 4    |



#### 6. Web-Conferencing and Academic delivery tool



Office 365 web software