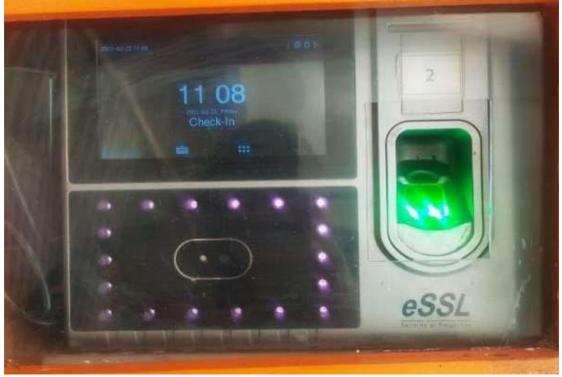

#### Implementation of e-governance in areas of operation:

1. Administration

Biometric attendance Marking System