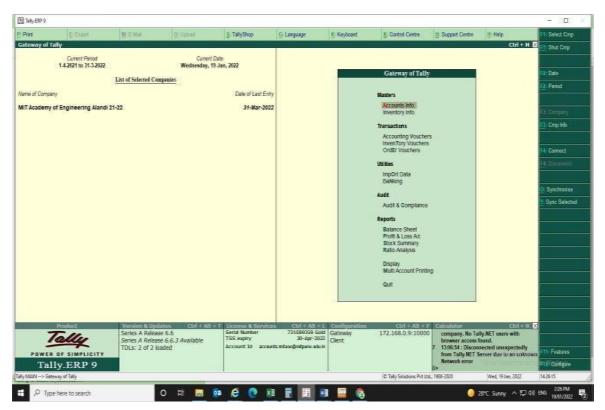

#### 2. Finance and Accounts

Tally software

Saral Paypack Software (Relyon Softak Ltd) for Pay slip and Income Tax Return