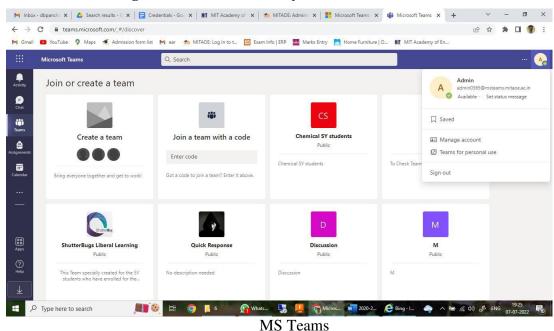

| Show more                             |                                                 |                   |              |                 |          |         |      |
|                               | First name / Surname                  | Email address                                   | City/town         | Country      | Last access     | Edit     |         |      |
|                               | 001_Shreya Gaikwad                    | Skgaikwad@mitaoe.ac.in                          | Pune              | India        | 6 days 5 hours  | Û.       | • •     | 1    |
|                               | 003 Sanika Pareek                     | sapareek@mitaoe.ac.in                           | Pune              | India        | 12 days 9 hours | -        | • •     | 4    |



#### 6. Web-Conferencing and Academic delivery tool



Office 365 web software