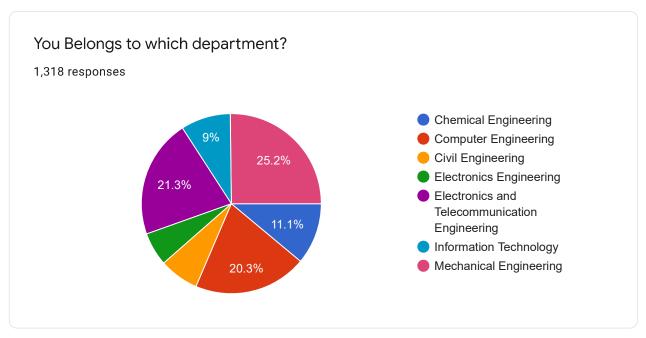

## 2.7 Student Satisfaction Survey

| Sr. No. | Year      | No. of Responses |
|---------|-----------|------------------|
| 1       | 2020-2021 | 1318             |

Dr. Mahesh D. Goudar Director,

MITAoE, Alandi, Pune.



## Student Satisfaction Survey (2020 -21)

1,318 responses

**Publish analytics** 

**Untitled Title** 



## Name of Student

1,318 responses

Siddhesh Deshmukh

Vrushabh Lakade

Aniket Kumar

Akash Chavan

Shantanu Dhananjay Patil

Shekhar Eknath Tele

Pooja Bhore

**Snehal Anant Shewale** 

Bhosale Ashitosh Bhosale











## Feedback on Teaching Learning Process



























| Any suggestion to improve the overall teaching learning experience in your institution. |
|-----------------------------------------------------------------------------------------|
| 1,318 responses                                                                         |
| No                                                                                      |
| NA                                                                                      |
| No suggestions                                                                          |
| -                                                                                       |
| None