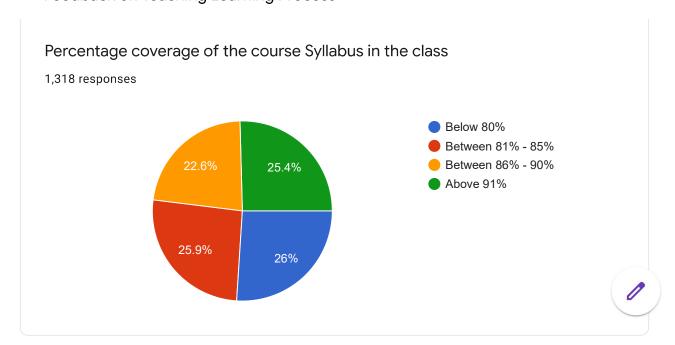

## Feedback on Teaching Learning Process

| Any suggestion to improve the overall teaching learning experience in your institution. |
|-----------------------------------------------------------------------------------------|
| 1,318 responses                                                                         |
| No                                                                                      |
| NA                                                                                      |
| No suggestions                                                                          |
| -                                                                                       |
| None                                                                                    |
| Nothing                                                                                 |
| •                                                                                       |
| No                                                                                      |
| No suggestion                                                                           |
|                                                                                         |