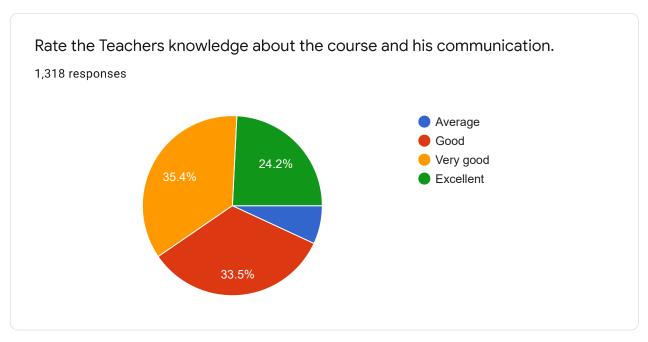

## Feedback on Teaching Learning Process

| Any suggestion to improve the overall teaching learning experience in your institution. |
|-----------------------------------------------------------------------------------------|
| 1,318 responses                                                                         |
| No                                                                                      |
| NA                                                                                      |
| No suggestions                                                                          |
| -                                                                                       |
| None                                                                                    |
| Nothing                                                                                 |
| •                                                                                       |
| No                                                                                      |
| No suggestion                                                                           |
|                                                                                         |