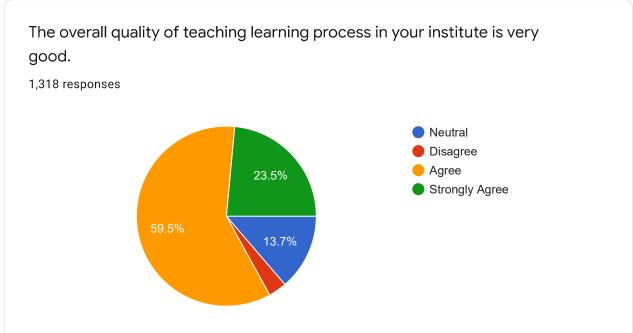

## Feedback on Teaching Learning Process

| Any suggestion to improve the overall teaching learning experience in your institution. |
|-----------------------------------------------------------------------------------------|
| 1,318 responses                                                                         |
| No                                                                                      |
| NA                                                                                      |
| No suggestions                                                                          |
| -                                                                                       |
| None                                                                                    |
| Nothing                                                                                 |
| •                                                                                       |
| No                                                                                      |
| No suggestion                                                                           |
|                                                                                         |