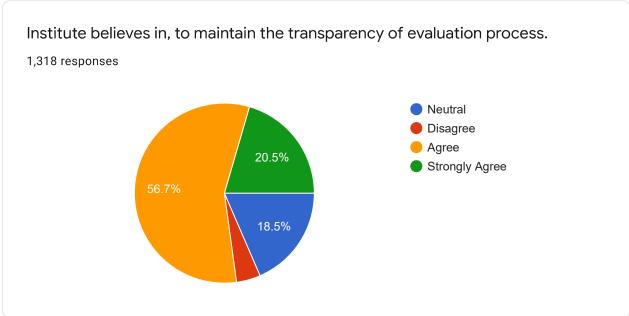

## Feedback on Teaching Learning Process

| Any suggestion to improve the overall teaching learning experience in your institution. |
|-----------------------------------------------------------------------------------------|
| 1,318 responses                                                                         |
| No                                                                                      |
| NA                                                                                      |
| No suggestions                                                                          |
| -                                                                                       |
| None                                                                                    |
| Nothing                                                                                 |
| •                                                                                       |
| No                                                                                      |
| No suggestion                                                                           |
|                                                                                         |