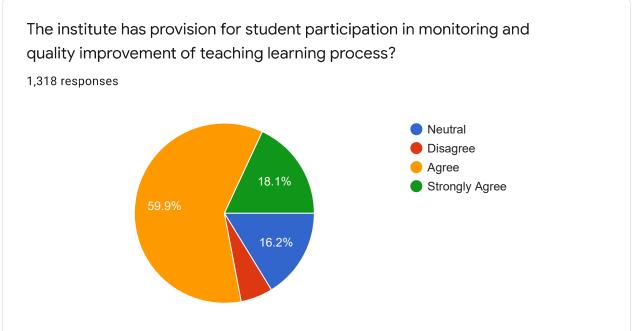

## Feedback on Teaching Learning Process

| Any suggestion to improve the overall teaching learning experience in your institution. |
|-----------------------------------------------------------------------------------------|
| 1,318 responses                                                                         |
| No                                                                                      |
| NA                                                                                      |
| No suggestions                                                                          |
| -                                                                                       |
| None                                                                                    |
| Nothing                                                                                 |
| •                                                                                       |
| No                                                                                      |
| No suggestion                                                                           |
|                                                                                         |