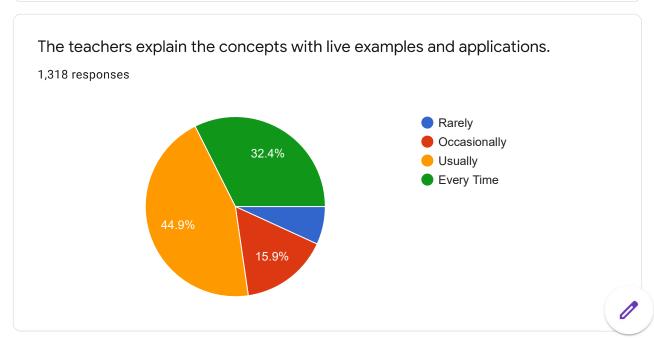

## 2.7 Student Satisfaction Survey

| Sr. No. | Year      | No. of Responses |
|---------|-----------|------------------|
| 1       | 2020-2021 | 1318             |

Dr. Mahesh D. Goudar Director,

MITAoE, Alandi, Pune.