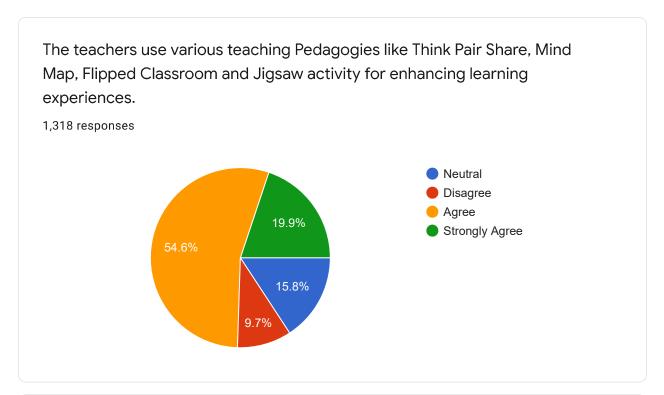

## Feedback on Teaching Learning Process

| Any suggestion to improve the overall teaching learning experience in your institution. |
|-----------------------------------------------------------------------------------------|
| 1,318 responses                                                                         |
| No                                                                                      |
| NA                                                                                      |
| No suggestions                                                                          |
| -                                                                                       |
| None                                                                                    |
| Nothing                                                                                 |
| •                                                                                       |
| No                                                                                      |
| No suggestion                                                                           |
|                                                                                         |