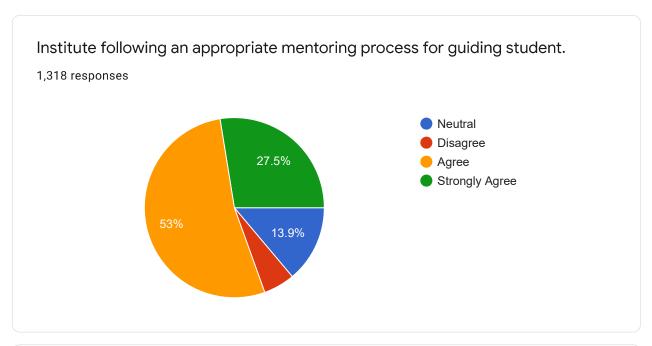

## 2.7 Student Satisfaction Survey

| Sr. No. | Year      | No. of Responses |
|---------|-----------|------------------|
| 1       | 2020-2021 | 1318             |

Dr. Mahesh D. Goudar Director,

MITAoE, Alandi, Pune.