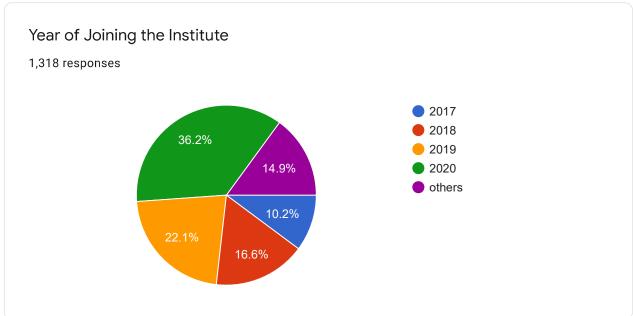

## 2.7 Student Satisfaction Survey

| Sr. No. | Year      | No. of Responses |
|---------|-----------|------------------|
| 1       | 2020-2021 | 1318             |

Dr. Mahesh D. Goudar Director,

MITAoE, Alandi, Pune.



## Student Satisfaction Survey (2020 -21)

1,318 responses

**Publish analytics** 

**Untitled Title** 



## Name of Student

1,318 responses

Siddhesh Deshmukh

Vrushabh Lakade

Aniket Kumar

Akash Chavan

Shantanu Dhananjay Patil

Shekhar Eknath Tele

Pooja Bhore

**Snehal Anant Shewale** 

Bhosale Ashitosh Bhosale











## Feedback on Teaching Learning Process



























| Any suggestion to improve the overall teaching learning experience in your institution. |
|-----------------------------------------------------------------------------------------|
| 1,318 responses                                                                         |
| No                                                                                      |
| NA                                                                                      |
| No suggestions                                                                          |
| -                                                                                       |
| None