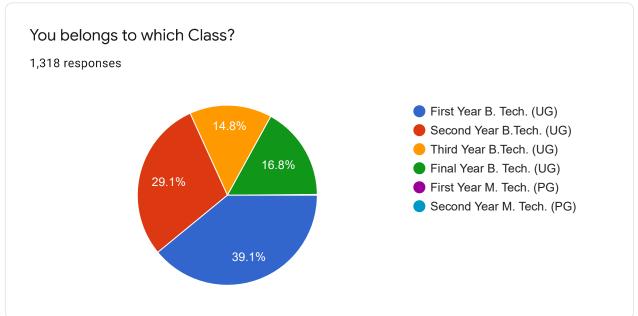

## 2.7 Student Satisfaction Survey

| Sr. No. | Year      | No. of Responses |
|---------|-----------|------------------|
| 1       | 2020-2021 | 1318             |

Dr. Mahesh D. Goudar Director,

MITAoE, Alandi, Pune.



## Student Satisfaction Survey (2020 -21)

1,318 responses

**Publish analytics** 

**Untitled Title** 



## Name of Student

1,318 responses

Siddhesh Deshmukh

Vrushabh Lakade

Aniket Kumar

Akash Chavan

Shantanu Dhananjay Patil

Shekhar Eknath Tele

Pooja Bhore

**Snehal Anant Shewale** 

Bhosale Ashitosh Bhosale











## Feedback on Teaching Learning Process



























| Any suggestion to improve the overall teaching learning experience in your institution. |
|-----------------------------------------------------------------------------------------|
| 1,318 responses                                                                         |
| No                                                                                      |
| NA                                                                                      |
| No suggestions                                                                          |
| -                                                                                       |
| None