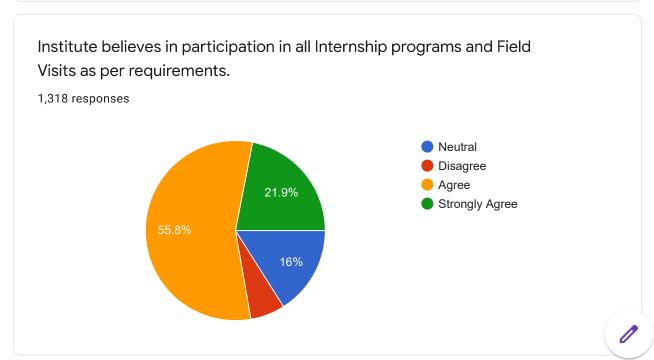

## Feedback on Teaching Learning Process

| Any suggestion to improve the overall teaching learning experience in your institution. |
|-----------------------------------------------------------------------------------------|
| 1,318 responses                                                                         |
| No                                                                                      |
| NA                                                                                      |
| No suggestions                                                                          |
| -                                                                                       |
| None                                                                                    |
| Nothing                                                                                 |
| •                                                                                       |
| No                                                                                      |
| No suggestion                                                                           |
|                                                                                         |