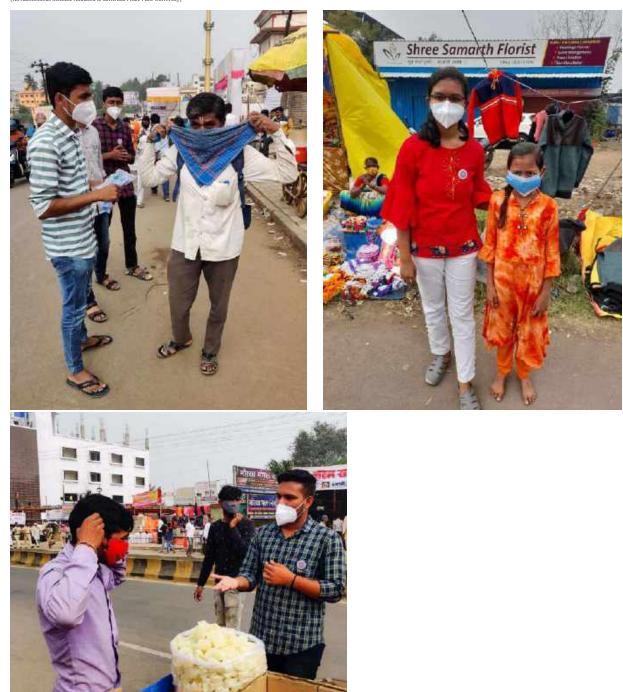

## Cleaning and Handwash awareness campaign

Handwash Awarres Dare: 28/05/2011 T141 civil 1) Asjun mudal. 7153 civil 2) Rohan Patton - T121 Civil Hurand 3) Himanshy Banual - 7132 (m) Kr - 7151 (ivil 6pa 4) Pritam Kade Prezialita patil 5) - TIST Civil Pri Pringa Icamani singh 6) - T 139 (ivi) Wh V Nikita Mahewaz. 3) TETA25 Enter Awind Tehase. 9) Nishant Kowade. TED 08 Mechoand Snehali Gozade. - TETA26 Entechnold 10) · poonam Gaikward · - TETA27 Ente Poonam (1) Ashish Kinholabar TEBISMechAth Pakan siddanath. - Mech. 12) Pakare siddanath. 13) 14) - TEATI comp Sul Pradip Narsale. Dryaneshwar More TEB-43 Medy Dayas (5) Shubham Tathan - TI26 Civil State 16) - T149 Marshal patil. 17