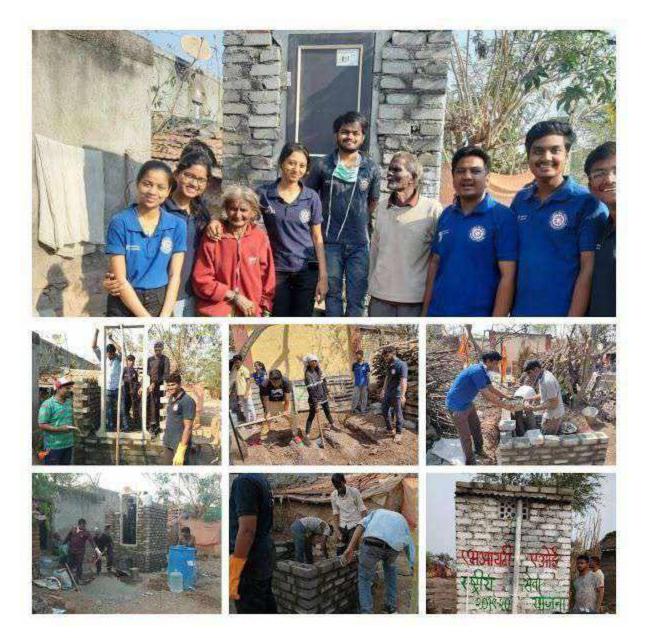

g the route taken by the yearly wari (pilgrimage).

The warkari who walk the wari, accompany the palkhis of Sant Tukaram and Sant Dynaneshwar to Pandharpur.

A total of 5,000 saplings will be planted over the week in Indapur by Indapur college.

On June 23, SPPU attempted to set a Guinness world record for distributing the largest number of saplings of a single species of plant. A total of 16,731 saplings of Neem were distributed to National Social Service (NSS) volunteers in the SPPU campus, in the presence of chief minister Devendra Fadnavis and vice-chancellor Nitin Karmalkar. It was a part of socially relevant project 'Nirmal (Clean), Harit (Green) and Swastha (Healthy) wari', as part of the annual pilgrimage to Pandharpur, famously known as 'Ashadhi Wari'.

• Eco-San toilet building



#### **Details of NSS Activities**

| Year    | Name of Activity                                                                                                                                                                                                                                                                                               | Number of<br>students<br>enrolled | Recognition/ awards received, if any                                  |
|---------|----------------------------------------------------------------------------------------------------------------------------------------------------------------------------------------------------------------------------------------------------------------------------------------------------------------|---------------------