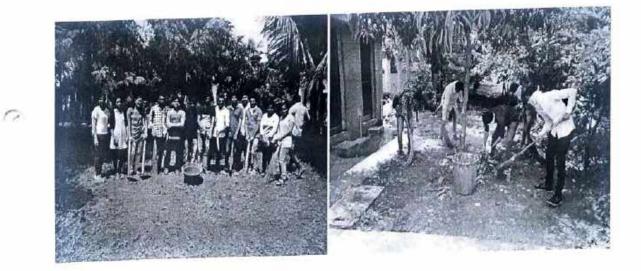

## Tree plantation

2"° oct.

Name (Tree plaintin) (NSS METADE) Sign. Vo. a)/17 Snishti Bhatkar sphattan Alaral Springa Haral 2 Bandu 3 Protiksha Bande Nela 4 Neta Kumaze after Pallani Derkar T sakeln' 1 Sakshi Tiwari Toshi Tiwasi 7 MAL 8 Mayuresh Mobile 9 \$ \$ SOVI shivani Gosavi Jace shripad kall 10 pharan 11 Kudip chavas far. 12 Shubborn Tathe 13 Vishny. B Sanker gore 14 Yash Mangle 19 16 Omkar aura Vishal kumar Hasukrishnan 11 1000 18 Fust 19 AYUSH JOSHI 7. Parde 20 Tejas Hande ala th Virkor Sauzabh 21 Shalon 2 Sholom D. Jawai Sagar J. Dolile SiDahile 25 21 May Dilip Kusher 26 Omkar . B. Sontakke MADZER