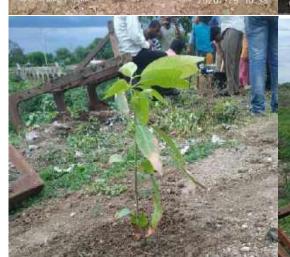

## Tree plantation

2"° oct.

Name (Tree plaintin) (NSS METADE) Sign. Vo. a)/17 Snishti Bhatkar sphattan Alaral Springa Haral 2 Bandu 3 Protiksha Bande Nela 4 Neta Kumaze after Pallani Derkar T sakeln' 1 Sakshi Tiwari Toshi Tiwasi 7 MAL 8 Mayuresh Mobile 9 \$ \$ SOVI shivani Gosavi Jace shripad kall 10 pharan 11 Kudip chavas far. 12 Shubborn Tathe 13 Vishny. B Sanker gore 14 Yash Mangle 19 16 Omkar aura Vishal kumar Hasukrishnan 11 1000 18 Fust 19 AYUSH JOSHI 7. Parde 20 Tejas Hande ala th Virkor Sauzabh 21 Shalon 2 Sholom D. Jawai Sagar J. Dolile SiDahile 25 21 May Dilip Kusher 26 Omkar . B. Sontakke MADZER