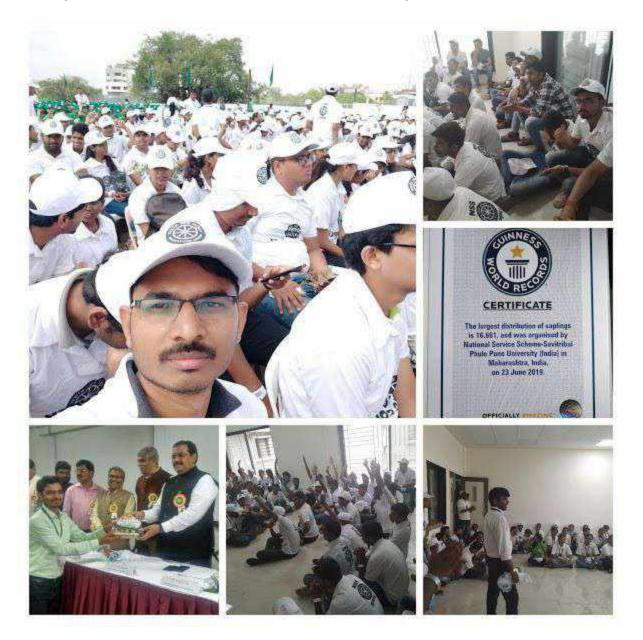

## Tree plantation

2"° oct.

Name (Tree plaintin) (NSS METADE) Sign. Vo. a)/17 Snishti Bhatkar sphattan Alaral Springa Haral 2 Bandu 3 Protiksha Bande Nela 4 Neta Kumaze after Pallani Derkar T sakeln' 1 Sakshi Tiwari Toshi Tiwasi 7 MAL 8 Mayuresh Mobile 9 \$ \$ SOVI shivani Gosavi Jace shripad kall 10 pharan 11 Kudip chavas far. 12 Shubborn Tathe 13 Vishny. B Sanker gore 14 Yash Mangle 19 16 Omkar aura Vishal kumar Hasukrishnan 11 1000 18 Fust 19 AYUSH JOSHI 7. Parde 20 Tejas Hande ala th Virkor Sauzabh 21 Shalon 2 Sholom D. Jawai Sagar J. Dolile SiDahile 25 21 May Dilip Kusher 26 Omkar . B. Sontakke MADZER