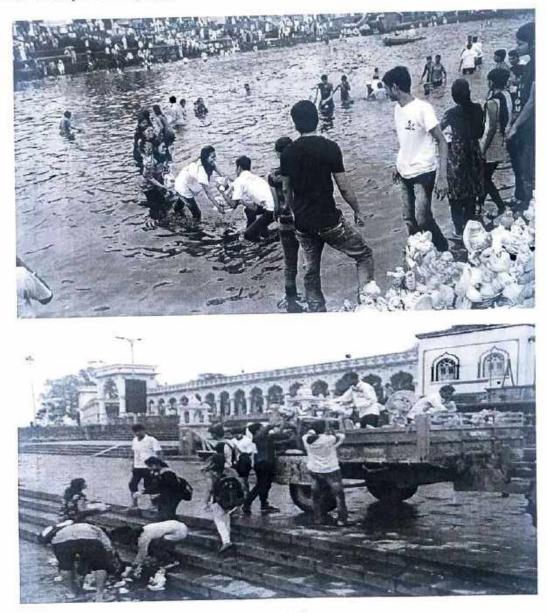

 कार्यशाळा शिविर व्याख्याने इत्यादी आयोजनान सहभागी शामकीय, निमशामकीय, स्वयसेवी संस्था नाव व पत्ना, फोन न

 वियमित कार्यक्रम अहवाल शासेखो च्या नियामित कार्यक्रमाइ।तर्शत स्वयंसेवकांनी यन २०१७-१८ च्या शैक्षाणिक वर्षात उत्फुलपर्ण सहआग सेतला पि.१९२००० लुक रोजी मरगराष्ट्र आसमाच्या ब्रह्मारोपण कार्यक्रमात खारीचा वारा उत्तरत शंभर झाउंधी त्याग्रवड केली. पि १७०००टालण्ड ते दि २५१०८१२लण्ड राज्यपातळी ल्याग्रवड केली. पि १७००टालण्ड ते दि २५१०८१२लण्ड राज्यपातळी ल्याग्रवडी कार्यात्मला चेरे प्रारंभिण रशिवीशाल दोन रवधं सेवक पाढवच्यात आले टीले. ठानंत चत्रुर्योच्या दिवशी सर्व स्परंभवकांजी इंडायणी भदीपात्मलुन अवळपास १९००० मुत्ती पाण्याक्षांतर काल्या. पि २४०० होन्छी हॅल्डवॉश त इबच्छातेवर जान्जाग्रती करव्यात आली. आसी न्यांती ग्रिका या वर्षी भारतीय किविधाला आही छार्मान्देवेराण जाह्यान्यती ग्रिका या वर्षी भारतीय किविधाला आही छार्मान्देवेराण दल्या श्वित्वीकी कविक्रमांव प्रविद्यापन विद्याप्र कोलेजच्या । विद्याण्यांती ज्याह प्रात्यता दल्या १ वियमित कार्यक्रम सम कार्यागा ४ भोरी सोका देणे अत्यावरणक आहे.