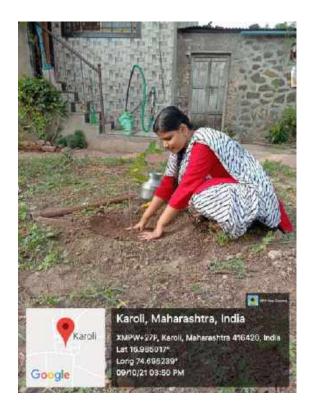

## Tree plantation

2"° oct.

Name (Tree plaintin) (NSS METADE) Sign. Vo. a)/17 Snishti Bhatkar sphattan Alaral Springa Haral 2 Bandu 3 Protiksha Bande Nela 4 Neta Kumaze after Pallani Derkar T sakeln' 1 Sakshi Tiwari Toshi Tiwasi 7 MAL 8 Mayuresh Mobile 9 \$ \$ SOVI shivani Gosavi Jace shripad kall 10 pharan 11 Kudip chavas far. 12 Shubborn Tathe 13 Vishny. B Sanker gore 14 Yash Mangle 19 16 Omkar aura Vishal kumar Hasukrishnan 11 1000 18 Fust 19 AYUSH JOSHI 7. Parde 20 Tejas Hande ala th Virkor Sauzabh 21 Shalon 2 Sholom D. Jawai Sagar J. Dolile SiDahile 25 21 May Dilip Kusher 26 Omkar . B. Sontakke MADZER