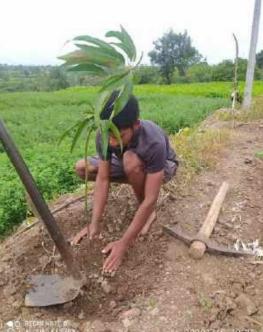

## Tree plantation

2"° oct.

Name (Tree plaintin) (NSS METADE) Sign. Vo. a)/17 Snishti Bhatkar sphattan Alaral Springa Haral 2 Bandu 3 Protiksha Bande Nela 4 Neta Kumaze after Pallani Derkar T sakeln' 1 Sakshi Tiwari Toshi Tiwasi 7 MAL 8 Mayuresh Mobile 9 \$ \$ SOVI shivani Gosavi Jace shripad kall 10 pharan 11 Kudip chavas far. 12 Shubborn Tathe 13 Vishny. B Sanker gore 14 Yash Mangle 19 16 Omkar aura Vishal kumar Hasukrishnan 11 1000 18 Fust 19 AYUSH JOSHI 7. Parde 20 Tejas Hande ala th Virkor Sauzabh 21 Shalon 2 Sholom D. Jawai Sagar J. Dolile SiDahile 25 21 May Dilip Kusher 26 Omkar . B. Sontakke MADZER