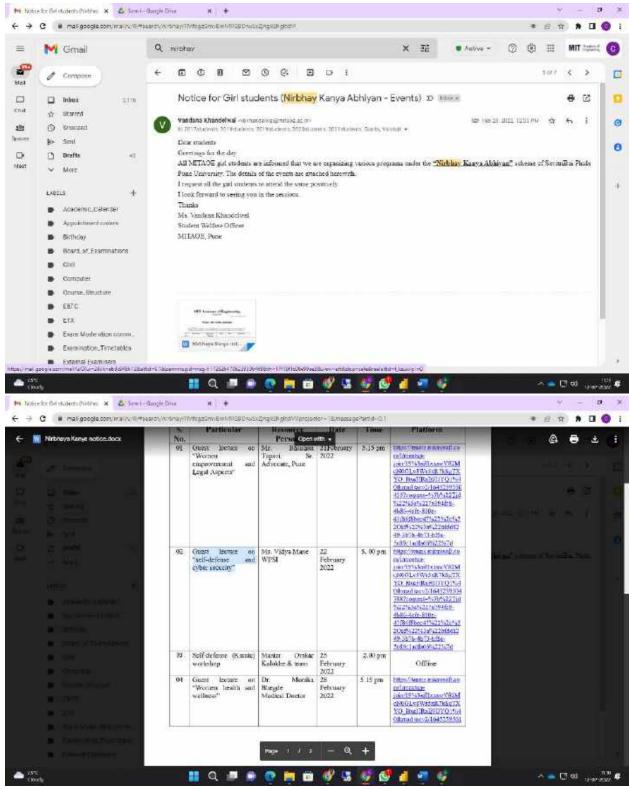

#### 4. Blood Donation

Date: 10 May 2022

page: 26/04/2022

#### To,

The Dilector. MITAOE, Alandi. Pune - 412 105. 26th April 2022.

Sub: Permission letter for blood donation camp.

Dear Sir,

We (Final year students) the volunteers of Robinhood Army (RHA) are planning to organise a blood donation camp in association with Sassoon General Hospital, Pune. in our college campus on doth May 2022.

For this purpose we need a classroom/Hall to conduct this camp successfully.

So, we kindly request you please allow us for this initiative & please support us to conduct this camp successfully.

Thank you.

Alleoner

yours Sincerdy, Shrinivas Phulwadkar (B. Tech EnTe) Kunal Pethe (B. Tech Chen) Akash Chavan (B. Tech EnTe)

tus







#### 5. Guest lecture on "self-defense and cyber security"





ne

Dilip Panchal NSS Program Officer

Director





CEGP011310

### Savitribai Phule Pune University

#### **Guinness World Record Report**

| Institute of Eng                              |                           | narashtra Academ<br>Ingineering Addr:<br>code: 412105 | y Of Engin<br>Devu Pha                                                | neering And Education<br>ta Alandi Devachi Pun | al Research<br>e Tal: Kheo | MIT Acade<br>Dist: Pune |  |  |
|-----------------------------------------------|---------------------------|-------------------------------------------------------|-----------------------------------------------------------------------|------------------------------------------------|----------------------------|-------------------------|--|--|
| Principal