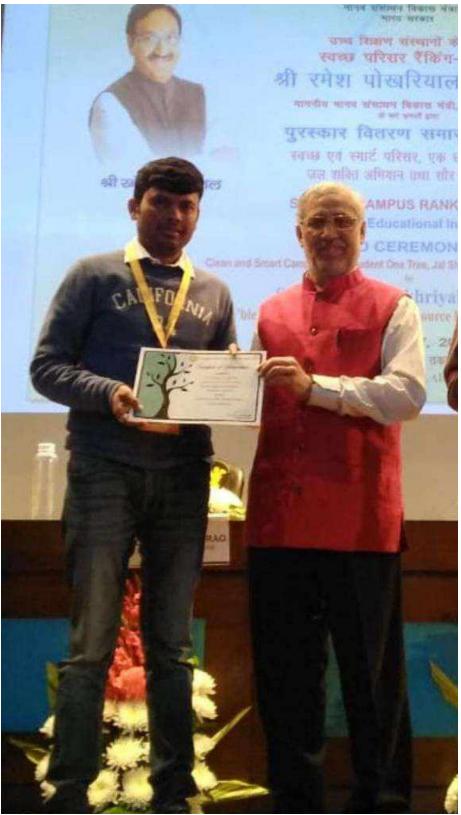

# 3.6.3 Reports of the event organized

Dr. Mahesh D. Goudar Director MIT Academy of Engineering Alandi (D)Pune -412105

DIRECTOR MIT Academy of Engineering Alandi (D.), Pune-412 105.

- (ID No. PU/ENGG/134/1999) -