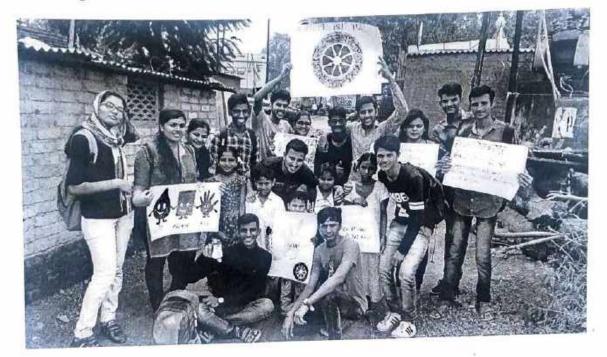

## Tree plantation

2"° oct.

Name (Tree plaintin) (NSS METADE) Sign. Vo. a)/17 Snishti Bhatkar sphattan Alaral Springa Haral 2 Bandu 3 Protiksha Bande Nela 4 Neta Kumaze after Pallani Derkar T sakeln' 1 Sakshi Tiwari Toshi Tiwasi 7 MAL 8 Mayuresh Mobile 9 \$ \$ SOVI shivani Gosavi Jace shripad kall 10 pharan 11 Kudip chavas far. 12 Shubborn Tathe 13 Vishny. B Sanker gore 14 Yash Mangle 19 16 Omkar aura Vishal kumar Hasukrishnan 11 1000 18 Fust 19 AYUSH JOSHI 7. Parde 20 Tejas Hande ala th Virkor Sauzabh 21 Shalon 2 Sholom D. Jawai Sagar J. Dolile SiDahile 25 21 May Dilip Kusher 26 Omkar . B. Sontakke MADZER