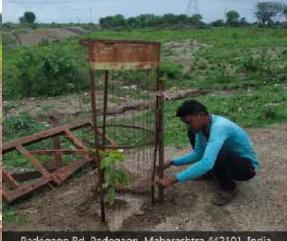

## Tree plantation

2"° oct.

Name (Tree plaintin) (NSS METADE) Sign. Vo. a)/17 Snishti Bhatkar sphattan Alaral Springa Haral 2 Bandu 3 Protiksha Bande Nela 4 Neta Kumaze after Pallani Derkar T sakeln' 1 Sakshi Tiwari Toshi Tiwasi 7 MAL 8 Mayuresh Mobile 9 \$ \$ SOVI shivani Gosavi Jace shripad kall 10 pharan 11 Kudip chavas far. 12 Shubborn Tathe 13 Vishny. B Sanker gore 14 Yash Mangle 19 16 Omkar aura Vishal kumar Hasukrishnan 11 1000 18 Fust 19 AYUSH JOSHI 7. Parde 20 Tejas Hande ala th Virkor Sauzabh 21 Shalon 2 Sholom D. Jawai Sagar J. Dolile SiDahile 25 21 May Dilip Kusher 26 Omkar . B. Sontakke MADZER