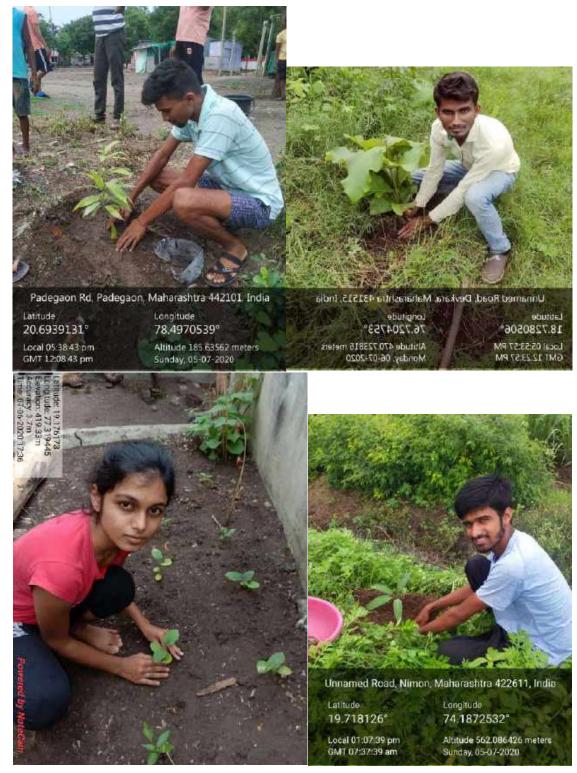

## Tree plantation

2"° oct.

Name (Tree plaintin) (NSS METADE) Sign. Vo. a)/17 Snishti Bhatkar sphattan Alaral Springa Haral 2 Bandu 3 Protiksha Bande Nela 4 Neta Kumaze after Pallani Derkar T sakeln' 1 Sakshi Tiwari Toshi Tiwasi 7 MAL 8 Mayuresh Mobile 9 \$ \$ SOVI shivani Gosavi Jace shripad kall 10 pharan 11 Kudip chavas far. 12 Shubborn Tathe 13 Vishny. B Sanker gore 14 Yash Mangle 19 16 Omkar aura Vishal kumar Hasukrishnan 11 1000 18 Fust 19 AYUSH JOSHI 7. Parde 20 Tejas Hande ala th Virkor Sauzabh 21 Shalon 2 Sholom D. Jawai Sagar J. Dolile SiDahile 25 21 May Dilip Kusher 26 Omkar . B. Sontakke MADZER