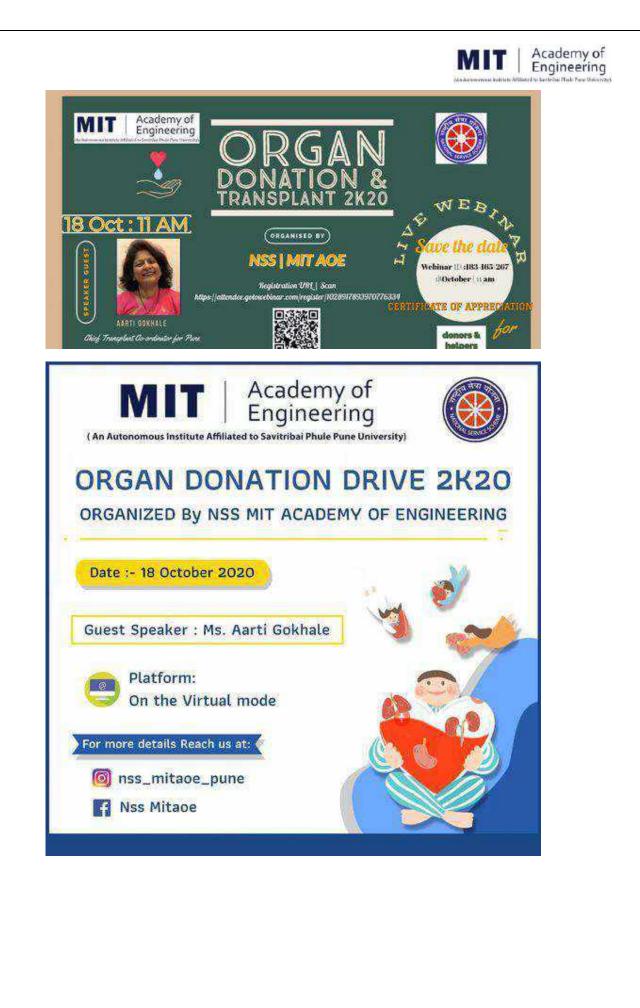

ing the scenario of work from home, on 21<sup>st</sup> December, 2020 we have organized 1-week office yoga session for the faculty and students.

Programme Officer

Dilip Panchal Dhanajay Devare Hussain Shaikh





















MIT











 Padegaon Rd, Padegaon, Maharashtra 442101, India

 Latitude
 Longitude

 20.6939154°
 78.4970735°

 Local 05.42.35 pm
 Altitude 189.270081 meters

 GMT 12:12:35 pm
 Sunday, 05-07-2020



Padegaon Rd, Padegaon, Maharashtra 442101, India

Longitude 78.497056°

Altitude 188.541626 meters Sunday, 05-07-2020 Latitude 20.6939591° Local 05:36:45 pm GMT 12:06:45 pm



 Padegaon Rd, Padegaon, Maharashtra 442101, India

 Latitude
 Longitude

 20.6939221°
 78,4970764°

 Local 05.42.38 pm
 Altitude 189.953186 meters

 GMT 12:12:38 pm
 Sunday, 05-07-2020











FR

EE

SPIT

# 2021-2022



## MIT Academy of Engineering National Service Scheme Regular Activity Report 2021-22

#### 1. Tree Plantation

#### माझी वसुंधरा मित्र

Number of Students participated 51 Number of trees planters 104

#### Students' participation

| -) C 🕯 doosgoogle.com/lama  | od/HCkokOgHCagk@bbYVRC0kAlla=TecMe7            | NyoprWwCBHU/e3k#responses   |                 |      |   |   |   | 18   | \$2 | * 1        |
|-----------------------------|------------------------------------------------|-----------------------------|-----------------|------|---|---|---|------|-----|------------|
| appa M Goel 🖬 Wallabe 🍳 Map |                                                |                             |                 |      |   |   |   |      | E   | CI Section |
| 😑 माझी वस