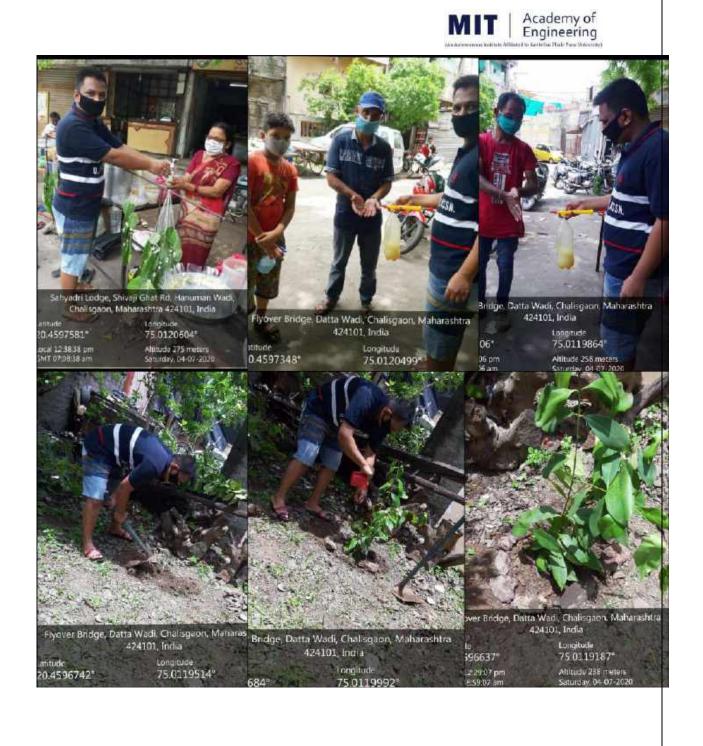

## Cleaning and Handwash awareness campaign

Handwash Awarres Dare: 28/05/2011 T141 civil 1) Asjun mudal. 7153 civil 2) Rohan Patton - T121 Civil Hurand 3) Himanshy Banual - 7132 (m) Kr - 7151 (ivil 6pa 4) Pritam Kade Prezialita patil 5) - TIST Civil Pri Pringa Icamani singh 6) - T 139 (ivi) Wh V Nikita Mahewaz. 3) TETA25 Enter Awind Tehase. 9) Nishant Kowade. TED 08 Mechoand Snehali Gozade. - TETA26 Entechnold 10) · poonam Gaikward · - TETA27 Ente Poonam (1) Ashish Kinholabar TEBISMechAth Pakan siddanath. - Mech. 12) Pakare siddanath. 13) 14) - TEATI comp Sul Pradip Narsale. Dryaneshwar More TEB-43 Medy Dayas (5) Shubham Tathan - TI26 Civil State 16) - T149 Marshal patil. 17