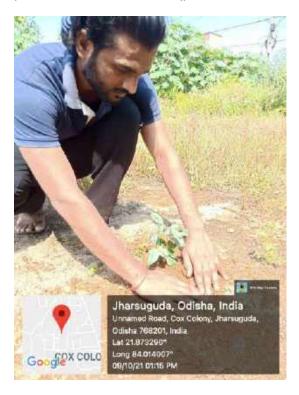

## Tree plantation

2"° oct.

Name (Tree plaintin) (NSS METADE) Sign. Vo. a)/17 Snishti Bhatkar sphattan Alaral Springa Haral 2 Bandu 3 Protiksha Bande Nela 4 Neta Kumaze after Pallani Derkar T sakeln' 1 Sakshi Tiwari Toshi Tiwasi 7 MAL 8 Mayuresh Mobile 9 \$ \$ SOVI shivani Gosavi Jace shripad kall 10 pharan 11 Kudip chavas far. 12 Shubborn Tathe 13 Vishny. B Sanker gore 14 Yash Mangle 19 16 Omkar aura Vishal kumar Hasukrishnan 11 1000 18 Fust 19 AYUSH JOSHI 7. Parde 20 Tejas Hande ala th Virkor Sauzabh 21 Shalon 2 Sholom D. Jawai Sagar J. Dolile SiDahile 25 21 May Dilip Kusher 26 Omkar . B. Sontakke MADZER