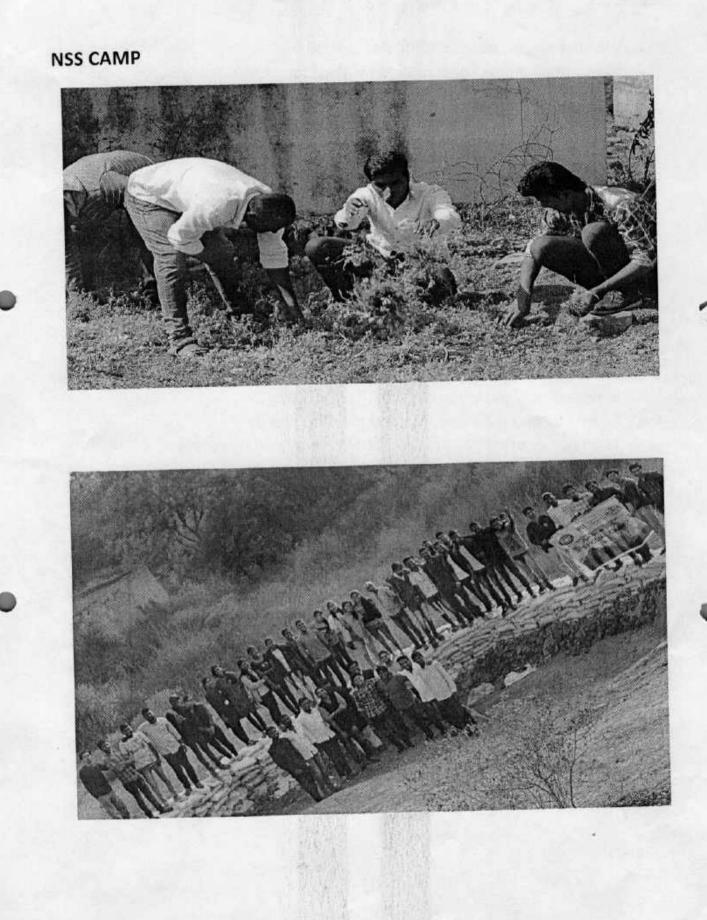

## Tree plantation

2"° oct.

Name (Tree plaintin) (NSS METADE) Sign. Vo. a)/17 Snishti Bhatkar sphattan Alaral Springa Haral 2 Bandu 3 Protiksha Bande Nela 4 Neta Kumaze after Pallani Derkar T sakeln' 1 Sakshi Tiwari Toshi Tiwasi 7 MAL 8 Mayuresh Mobile 9 \$ \$ SOVI shivani Gosavi Jace shripad kall 10 pharan 11 Kudip chavas far. 12 Shubborn Tathe 13 Vishny. B Sanker gore 14 Yash Mangle 19 16 Omkar aura Vishal kumar Hasukrishnan 11 1000 18 Fust 19 AYUSH JOSHI 7. Parde 20 Tejas Hande ala th Virkor Sauzabh 21 Shalon 2 Sholom D. Jawai Sagar J. Dolile SiDahile 25 21 May Dilip Kusher 26 Omkar . B. Sontakke MADZER