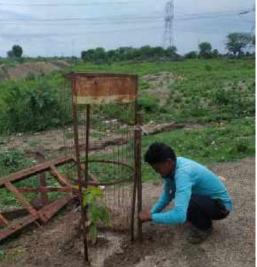

## Tree plantation

2"° oct.

Name (Tree plaintin) (NSS METADE) Sign. Vo. a)/17 Snishti Bhatkar sphattan Alaral Springa Haral 2 Bandu 3 Protiksha Bande Nela 4 Neta Kumaze after Pallani Derkar T sakeln' 1 Sakshi Tiwari Toshi Tiwasi 7 MAL 8 Mayuresh Mobile 9 \$ \$ SOVI shivani Gosavi Jace shripad kall 10 pharan 11 Kudip chavas far. 12 Shubborn Tathe 13 Vishny. B Sanker gore 14 Yash Mangle 19 16 Omkar aura Vishal kumar Hasukrishnan 11 1000 18 Fust 19 AYUSH JOSHI 7. Parde 20 Tejas Hande ala th Virkor Sauzabh 21 Shalon 2 Sholom D. Jawai Sagar J. Dolile SiDahile 25 21 May Dilip Kusher 26 Omkar . B. Sontakke MADZER