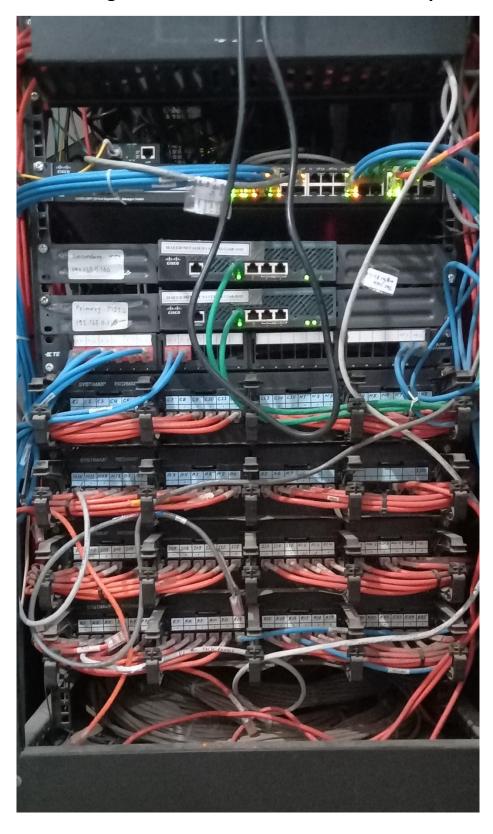

#### **CISCO 2500 Series WIF Controller Units**

**Network Rack at the Internet Center - MITAOE** 

#### **Internet Center – MITAOE Alandi Pune**

**Internet Browsing Facility for Students** 