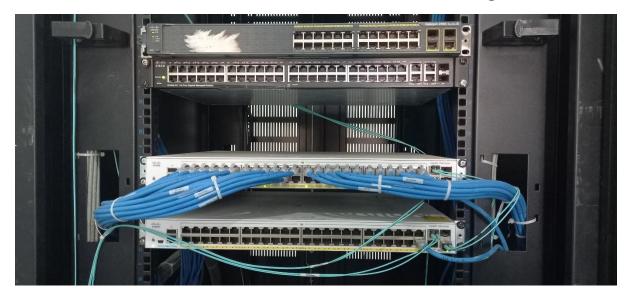

### Networking Racks at MITAOE Alandi WIFI Setup Unit



**Dell NSA 4600 Soniwall Firewall Device Setup** 



Internet Connection from Reliance for the PRI Lines for Telephones



#### **CISCO 2500 Series WIF Controller Units**



**Network Rack at the Internet Center - MITAOE** 



#### **Internet Center – MITAOE Alandi Pune**





**Internet Browsing Facility for Students** 

#### **Network Rack at School of Design**



#### **CISCO Core Switches Installed at MITAOE School of Design Premises**



## CISCO WIFI Access Points Installed at various Locations in MITAOE Campus











# CISCO WIFI Access Points Installed in ED Cell (Entrepreneurship Development Cell)



#### **CISCO WIFI Access Points Installed at various locations**



#### **CISCO WIFI Access Points Installed at various locations**



### CISCO WIFI Access Points Installed at various locations In School of Design



## CISCO WIFI Access Points Installed at various locations In School of Design



# CISCO WIFI Access Points Installed at various locations In School of Design



# CISCO WIFI Access Points Installed at various locations In School of Design