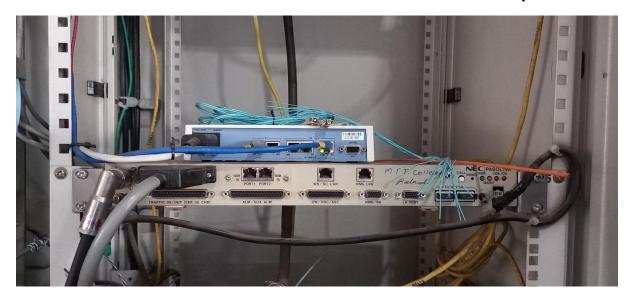

### Networking Racks at MITAOE Alandi WIFI Setup Unit

**Dell NSA 4600 Soniwall Firewall Device Setup** 

Internet Connection from Reliance for the PRI Lines for Telephones