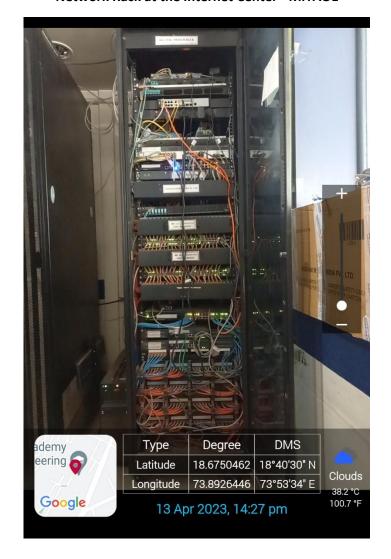

#### **CISCO 2500 Series WIF Controller Units**

**Network Rack at the Internet Center - MITAOE** 