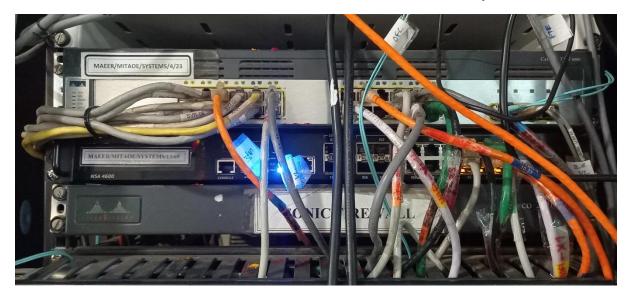

### Networking Racks at MITAOE Alandi WIFI Setup Unit

**Dell NSA 4600 Soniwall Firewall Device Setup** 

Internet Connection from Reliance for the PRI Lines for Telephones