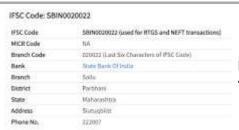

## IFSC Code: SBIN0020022

| IFSC Code   | SBIN0020022 (used for RTGS and NEFT transactions) |  |  |
|-------------|---------------------------------------------------|--|--|
| MICR Code   | NA                                                |  |  |
| Branch Code | 020022 (Last Six Characters of IFSC Code)         |  |  |
| Bank        | State Bank Of India                               |  |  |
| Branch      | Sailu                                             |  |  |
| District    | Parbhani                                          |  |  |
| State       | Maharashtra                                       |  |  |
| Address     | Siutuqbiist                                       |  |  |
| Phone No.   | 222007                                            |  |  |
|             |                                                   |  |  |