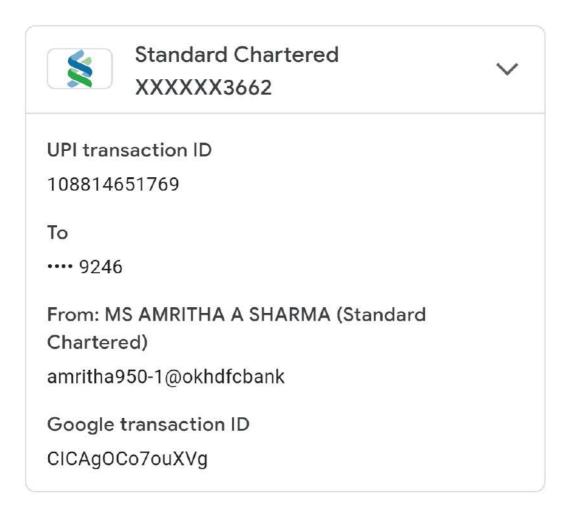

#### Account Statement from 1 Feb 2021 to 31 Mar 2021

| Txn Date        | Value<br>Date  | Description                                                                | Ref No./Cheque<br>No.                      | Debit        | Credit    | Balance   |
|-----------------|----------------|----------------------------------------------------------------------------|--------------------------------------------|--------------|-----------|-----------|
| 25 Mar<br>2021  | 25 Mar<br>2021 | CREDIT INTEREST-                                                           |                                            |              | 11.00     | 1,641.00  |
| 29 Mar<br>2021  |                | BY TEANSFER-<br>LPI/CR/10881 I3 I3023/NEHA<br>SHA/IBKL/nhshah150@/UPI-     | TRANSFER<br>FROM<br>5098207162095          |              | 2,500.00  | 4,141.00  |
| 29 Mai<br>2021  | 29 Mar<br>2021 | BY TEANSFER-<br>UPI/CR/108814651769/MS<br>AMRIT/SCBL/amntha95)/UPI         | TRANSFER<br>FROM<br>5098821162096          | 242<br>240   | 2,500.00  | 6,641.00  |
| 29 Mar<br>2021  | 29 Mai<br>2021 |                                                                            | TRANSFER<br>FROM<br>5098225162094          |              | 2.000.00  | 8,641.00  |
| 30 M ar<br>2021 |                | BY TEANSFER-<br>LPI/CR/108913180578/UTKAR<br>SH/BAFB/uvscrte311/UPI-       | TRANSFER<br>FROM<br>5098919162097          |              | 160.00    | 8,741.00  |
| 30 Mar<br>2021  |                | BY TEANSFER INB<br>IMPS 1089 14837456/72768352<br>77/XX8144/MB Sent to-    | MAA00073391979<br>7<br>MAA00073391979<br>7 |              | 1,000.00  | 9,741.00  |
| 30 M ar<br>2021 |                | BY TEANSFER-<br>NEFT*UTIBCOC2953*AXMB210<br>891347283*AKANKSHA<br>KUMARI*- | TRANSFER<br>FROM<br>3199961044301          |              | 20,000.00 | 29,741.00 |
| 31 Mar<br>2021  | 31 Mar<br>2021 | BY TEANSFER INB<br>IMPS:09010221085/96545960<br>43/XX6048/Fees-            | MAA00073437868<br>0<br>MAA00073437868<br>0 |              | 10,000.00 | 39,741.00 |
| 31 Mar<br>2021  | 31 Mai<br>2021 | BY TEANSFER<br>UPI/CR/109021763544/SAURA<br>BH /KKBK/7743848127/Help-      | TRANSFER<br>FROM<br>5099013162098          |              | 101.00    | 39,842.00 |
| 31 Maa<br>2021  |                | BY TEANSFER-<br>NEFT*ICICOSF0002*80525512<br>*ASPREET SINGH*NEFT//cel      |                                            | 1946<br>2467 | 10,000.00 | 49,842.00 |