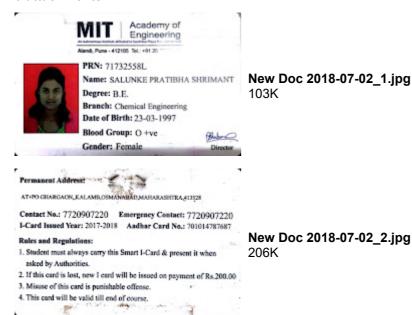

From: Department of Chemical Engineering MITAOE <chem.alumnus@gmail.com>

Date: Thu, Mar 23, 2023 at 10:58 AM

Subject: Regarding repayment of fees paid by alumni

To: <dean.sce@mitaoe.ac.in>

Dear Pratibha,

As per our discussion alumni supported financially and paid maximum fees during your graduation year (2016-17, 2017-18, 2018-19)

The total fees received by you during your academic year is given below:

| Sr. No. | Academic Year | class | Admission fees in Rs |
|---------|---------------|-------|----------------------|
| 1       | 2016-17       | SE    | 56,817/-             |
| 2       | 2017-18       | TE    | 1,36,876/-           |
| 3       | 2018-19       | BE    | 70,000/-             |

#### Dear Vijay,,

First of all thank you for your helping hand. On behalf of Dr.N.M.Rane sir, we are sending you the details. Ms. Pratibha Salunke (The second year needy student) managed 10,000 more through her relatives. So now her pending fees is **Rs. 56,817 only.** Kindly transfer the mentioned amount only. Following are the account details of Pratibha Salunke.

Name: Pratibha Shrimant Salunke Bank Name: Bank of India Account no.: 064710510002046 IFSC code: BKID0000647 Branch: Tandulja Dist: Latur

Kindly inform Dr.N.M .Rane sir, once you do the transaction on his cell no. 09689907474 or you can contact sir on his mail id nmrane@chem.maepune.ac.in