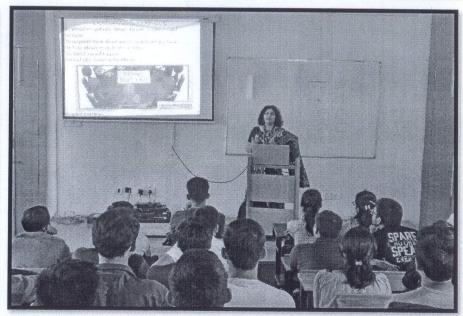

With warm regards

(U. R. Dhakane) Chief Rector

(Ms. Vandana Khandelwal)

M

Librarian

The Director MITAOE Alandi

Subject: Request to allow us to organize session on "Heart fullness meditation".

Respected sir,

In this busy world of ours, the mind is constantly pulled from pillar to post, scattering our thoughts and emotions and leaving us feeling stressed, highly-strung and at times quite anxious. Most of us don't have five minutes to sit down and relax, But it is essential for our wellbeing to take a few minutes each day to cultivate mental spaciousness and achieve a positive mind-body balance. To overcome these problems we have to spare few minutes of our day for meditation.

Heart fullness meditation is a simple practice of meditation on the heart. It is a modern, methodical approach to meditation. It includes practical and effective techniques to relax and develop calmness from within leading to inner balance and true wellness of being. Heart fullness relaxation and meditation techniques aid in internal skills development such as clarity of mind, empathy, awareness and focus. Stress relief, reduce you anxiety, lower your blood pressure, lower cholesterol levels, improved quality of life, more efficient oxygen use by the body, better quality of sleep, reduce pain, improve work performance, greater and sharpen concentration are some of the benefits that follow with regular practice of Heart fullness meditation.

Heart fullness meditation is 3 sessions event which we will organize in 3 consecutive days for the MITAOE faculty members and all the staff. I had a word with Dr. N. S. Babu and he has agreed to take sessions along with his three colleagues at our campus. Hence I kindly request you to please allow us to conduct the same as per the table shown below.