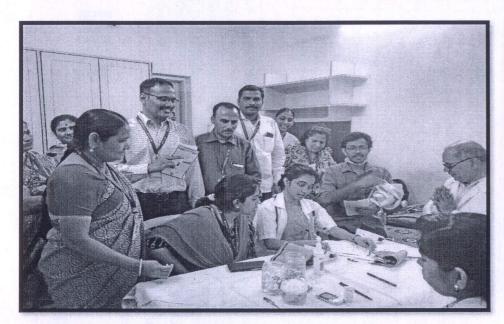

The Director MITAOE Alandi

Subject: Request to allow us to organize "Free Medical Checkup and Blood Donation Camp".

Respected sir,

On the auspicious occasion of our "19 Foundation Day" of MITAOE, we would like to organize "Free Medical Checkup and Blood Donation Camp" for our Faculty, Staff and Student on 07 August 2018.

The purpose of organizing this preventive health checkup camp is to bring awareness about lifestyle health disorders that are increasing these days at a fast pace. The health camp will help us in creating awareness and educating people about lifestyle disorders, so that they can manage and avoid them well in advance.

We are planning to invite a team of following expert advice with pathology facility.

| 4  | ~  |      | 4 .   |    |
|----|----|------|-------|----|
| 1. | Ca | rdio | logis | st |

- 2. Cardiologist
- 2. Gynecologist
- 3. Orthopedic
- 4. General Physician
- 5. Ophthalmologist
- 6. Dermatologist
- 7. ENT