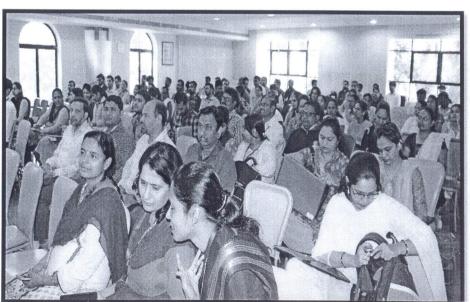

# Evidence of Yoga Meditation, health camp and Blood Donation Camp

The Director MITAOE Alandi

Subject: Request to allow us to organize "Free Medical Checkup and Blood Donation Camp".

Respected sir,

On the auspicious occasion of our "18 Foundation Day" of MITAOE, we would like to organize "Free Medical Checkup and Blood Donation Camp" for our Faculty, Staff and Student on 07 August 2017.

The purpose of organizing this preventive health checkup camp is to bring awareness about lifestyle health disorders that are increasing at a fast pace. This health camp will help us in creating awareness and educating people about lifestyle modification, so that they can manage and avoid health disorders well in advance.