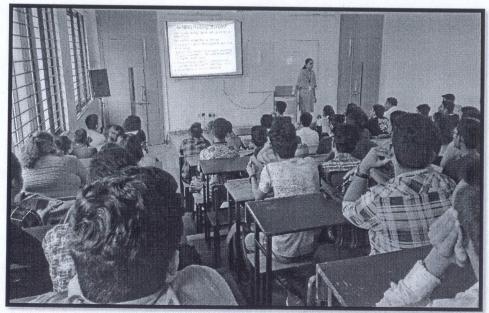

With warm regards

(U. R. Dhakane) Chief Rector

(Ms. Vandana Khandelwal)

M

Librarian

The Director MITAOE Alandi

Subject: Request to allow us to organize session on "Heart fullness meditation".

Respected sir,

In this busy world of ours, the mind is constantly pulled from pillar to post, scattering our thoughts and emotions and leaving us feeling stressed, highly-strung and at times quite anxious. Most of us don't have five minutes to sit down and relax, But it is essential for our wellbeing to take a few minutes each day to cultivate mental spaciousness and achieve a positive mind-body balance. To overcome these problems we have to spare few minutes of our day for meditation.

Heart fullness meditation is a simple practice of meditation on the heart. It is a modern, methodical approach to meditation. It includes practical and effective techniques to relax and develop calmness from within leading to inner balance and true wellness of being. Heart fullness relaxation and meditation techniques aid in internal skills development such as clarity of mind, empathy, awareness and focus. Stress relief, reduce you anxiety, lower your blood pressure, lower cholesterol levels, improved quality of life, more efficient oxygen use by the body, better quality of sleep, reduce pain, improve work performance, greater and sharpen concentration are some of the benefits that follow with regular practice of Heart fullness meditation.

Heart fullness meditation is 3 sessions event which we will organize in 3 consecutive days for the MITAOE faculty members and all the staff. I had a word with Dr. N. S. Babu and he has agreed to take sessions along with his three colleagues at our campus. Hence I kindly request you to please allow us to conduct the same as per the table shown below.