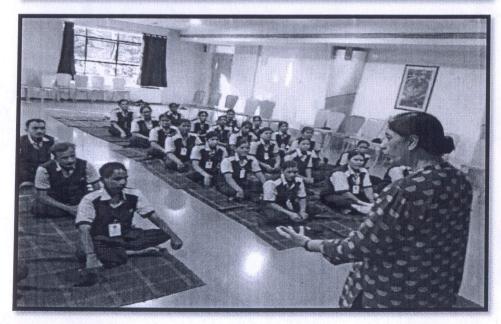

With warm regards

(U. R. Dhakane) Chief Rector

(Ms. Vandana Khandelwal)

M

Librarian

The Director MITAOE Alandi

Subject: Request to allow us to organize session on "Heart fullness meditation".

Respected sir,

In this busy world of ours, the mind is constantly pulled from pillar to post, scattering our thoughts and emotions and leaving us feeling stressed, highly-strung and at times quite anxious. Most of us don't have five minutes to sit down and relax, But it is essential for our wellbeing to take a few minutes each day to cultivate mental spaciousness and achieve a positive mind-body balance. To overcome these problems we have to spare few minutes of our day for meditation.

Heart fullness meditation is a simple practice of meditation on the heart. It is a modern, methodical approach to meditation. It includes practical and effective techniques to relax and develop calmness from within leading to inner balance and true wellness of being. Heart fullness relaxation and meditation techniques aid in internal skills development such as clarity of mind, empathy, awareness and focus. Stress relief, reduce you anxiety, lower your blood pressure, lower cholesterol levels, improved quality of life, more efficient oxygen use by the body, better quality of sleep, reduce pain, improve work performance, greater and sharpen concentration are some of the benefits that follow with regular practice of Heart fullness meditation.

Heart fullness meditation is 3 sessions event which we will organize in 3 consecutive days for the MITAOE faculty members and all the staff. I had a word with Dr. N. S. Babu and he has agreed to take sessions along with his three colleagues at our campus. Hence I kindly request you to please allow us to conduct the same as per the table shown below.