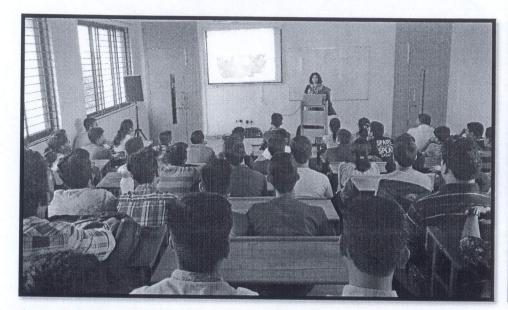

In this busy world of ours, the mind is constantly pulled from pillar to post, scattering our thoughts and emotions and leaving us feeling stressed, highly-strung and at times quite anxious. Most of us don't have five minutes to sit down and relax, But it is essential for our wellbeing to take a few minutes each day to cultivate mental spaciousness and achieve a positive mind-body balance. To overcome these problems we have to spare few minutes of our day for meditation.

Heart fullness meditation is a simple practice of meditation on the heart. It is a modern, methodical approach to meditation. It includes practical and effective techniques to relax and develop calmness from within leading to inner balance and true wellness of being. Heart fullness relaxation and meditation techniques aid in internal skills development such as clarity of mind, empathy, awareness and focus. Stress relief, reduce you anxiety, lower your blood pressure, lower cholesterol levels, improved quality of life, more efficient oxygen use by the body, better quality of sleep, reduce pain, improve work performance, greater and sharpen concentration are some of the benefits that follow with regular practice of Heart fullness meditation.