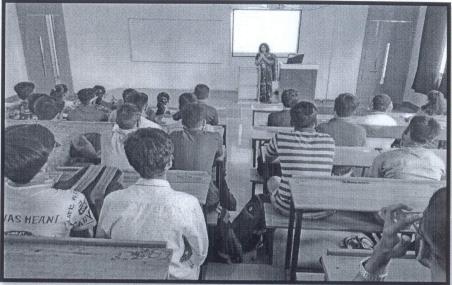

In this busy world of ours, the mind is constantly pulled from pillar to post, scattering our thoughts and emotions and leaving us feeling stressed, highly-strung and at times quite anxious. Most of us don't have five minutes to sit down and relax, But it is essential for our wellbeing to take a few minutes each day to cultivate mental spaciousness and achieve a positive mind-body balance. To overcome these problems we have to spare few minutes of our day for meditation.

Heart fullness meditation is a simple practice of meditation on the heart. It is a modern, methodical approach to meditation. It includes practical and effective techniques to relax and develop calmness from within leading to inner balance and true wellness of being. Heart fullness relaxation and meditation techniques aid in internal skills development such as clarity of mind, empathy, awareness and focus. Stress relief, reduce you anxiety, lower your blood pressure, lower cholesterol levels, improved quality of life, more efficient oxygen use by the body, better quality of sleep, reduce pain, improve work performance, greater and sharpen concentration are some of the benefits that follow with regular practice of Heart fullness meditation.