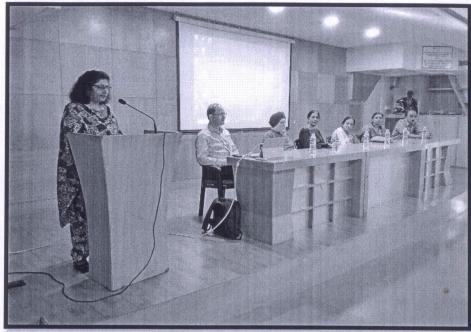

With warm regards

(U. R. Dhakane) Chief Rector

(Ms. Vandana Khandelwal)

M

Librarian

The Director MITAOE Alandi

Subject: Request to allow us to organize session on "Heart fullness meditation".

Respected sir,

In this busy world of ours, the mind is constantly pulled from pillar to post, scattering our thoughts and emotions and leaving us feeling stressed, highly-strung and at times quite anxious. Most of us don't have five minutes to sit down and relax, But it is essential for our wellbeing to take a few minutes each day to cultivate mental spaciousness and achieve a positive mind-body balance. To overcome these problems we have to spare few minutes of our day for meditation.

Heart fullness meditation is a simple practice of meditation on the heart. It is a modern, methodical approach to meditation. It includes practical and effective techniques to relax and develop calmness from within leading to inner balance and true wellness of being. Heart fullness relaxation and meditation techniques aid in internal skills development such as clarity of mind, empathy, awareness and focus. Stress relief, reduce you anxiety, lower your blood pressure, lower cholesterol levels, improved quality of life, more efficient oxygen use by the body, better quality of sleep, reduce pain, improve work performance, greater and sharpen concentration are some of the benefits that follow with regular practice of Heart fullness meditation.

Heart fullness meditation is 3 sessions event which we will organize in 3 consecutive days for the MITAOE faculty members and all the staff. I had a word with Dr. N. S. Babu and he has agreed to take sessions along with his three colleagues at our campus. Hence I kindly request you to please allow us to conduct the same as per the table shown below.