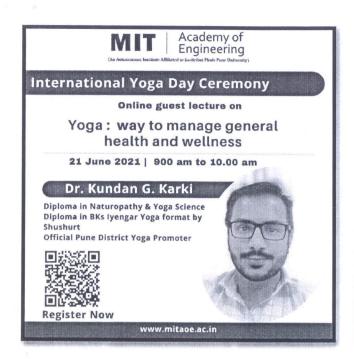

Dr. Kundan Karki gave a systematic and scientific explanation of the same this enlightened the participants with a better understanding about yoga postures. The session went on for one hour and finally ended with Pranayama, meditation followed by world peace prayer.

There were close to 85 participants for the session. An online quiz on Yoga was also floated to spread awareness about yoga which was well received by the participants who were awarded certificate for the same. MITAOE Staff and students actively participated in video making completion and shared their yoga day video celebrated with family and friends.

The session ended with a vote of thanks by Mrs. Rajeshri Kaktikar. The Yoga day celebration was indeed interesting and a unique experience for the organizers and participants.







Felicitation of the Dr. Kundan Karki



Pune, Maharashtra, India seminar Hall MIT AOE Rd, Kate Patil Nagar, Alandi, Maharashtra 412105. Lat N 18° 40' 30.4356" Long E 73° 53' 32.964" 21/06/21 09:08 AM

Felicitation of the Mrs. Vanita Chavan by Prof Mrs Vaishali Katkar

Dr. Kundan Karki and Mrs. Vinita and Prof. Vaishali Demonstrating Aasna

The Director MITAOE, Alandi Pune

Subject: Operational arrangement for conducting Yoga activities.

As you know we are organizing International Yoga activities in MITAOE from 1st June 2022 to 21st June 2022. To organize this, we have to make the following arrangement.

- 1. Stage 10 x 8 ft. for 21 days' yoga course in Design building
- 2. Satranji (Carpet)
- 3. PA System
- 4. Tube light & fan in design building for yoga course
- 5. Stage 10 x 8 for