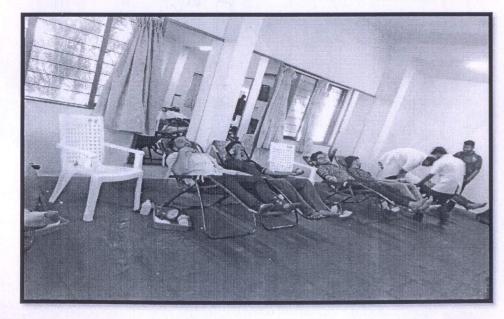

In this busy world of ours, the mind is constantly pulled from pillar to post, scattering our thoughts and emotions and leaving us feeling stressed, highly-strung and at times quite anxious. Most of us don't have five minutes to sit down and relax, But it is essential for our wellbeing to take a few minutes each day to cultivate mental spaciousness and achieve a positive mind-body balance. To overcome these problems we have to spare few minutes of our day for meditation.

Heart fullness meditation is a simple practice of meditation on the heart. It is a modern, methodical approach to meditation. It includes practical and effective techniques to relax and develop calmness from within leading to inner balance and true wellness of being. Heart fullness relaxation and meditation techniques aid in internal skills development such as clarity of mind, empathy, awareness and focus. Stress relief, reduce you anxiety, lower your blood pressure, lower cholesterol levels, improved quality of life, more efficient oxygen use by the body, better quality of sleep, reduce pain, improve work performance, greater and sharpen concentration are some of the benefits that follow with regular practice of Heart fullness meditation.

Heart fullness meditation is 3 sessions event which we will organize in 3 consecutive days for the MITAOE faculty members and all the staff. I had a word with Dr. N. S. Babu and he has agreed to take sessions along with his three colleagues at our campus. Hence I kindly request you to please allow us to conduct the same as per the table shown below.