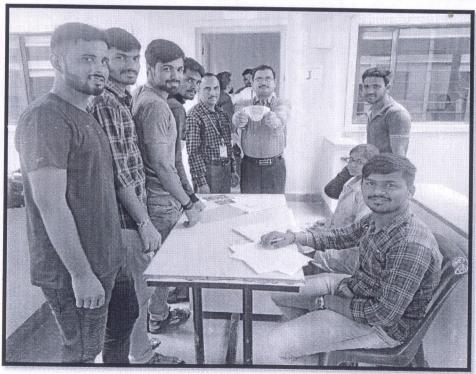

# Evidence of Yoga Meditation, health camp and Blood Donation Camp

The Director MITAOE Alandi

Subject: Request to allow us to organize "Free Medical Checkup and Blood Donation Camp".

Respected sir,

On the auspicious occasion of our "18 Foundation Day" of MITAOE, we would like to organize "Free Medical Checkup and Blood Donation Camp" for our Faculty, Staff and Student on 07 August 2017.

The Director MITAOE Alandi

Subject: Request to allow us to organize "Free Medical Checkup and Blood Donation Camp".

Respected sir,

On the auspicious occasion of our "19 Foundation Day" of MITAOE, we would like to organize "Free Medical Checkup and Blood Donation Camp" for our Faculty, Staff and Student on 07 August 2018.