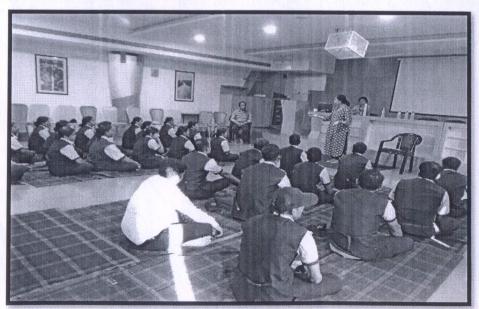

With warm regards

(U. R. Dhakane) Chief Rector

(Ms. Vandana Khandelwal)

M

Librarian

The Director MITAOE Alandi

Subject: Request to allow us to organize session on "Heart fullness meditation".

Respected sir,

In this busy world of ours, the mind is constantly pulled from pillar to post, scattering our thoughts and emotions and leaving us feeling stressed, highly-strung and at times quite anxious. Most of us don't have five minutes to sit down and relax, But it is essential for our wellbeing to take a few minutes each day to cultivate mental spaciousness and achieve a positive mind-body balance. To overcome these problems we have to spare few minutes of our day for meditation.

Heart fullness meditation is a simple practice of meditation on the heart. It is a modern, methodical approach to meditation. It includes practical and effective techniques to relax and develop calmness from within leading to inner balance and true wellness of being. Heart fullness relaxation and meditation techniques aid in internal skills development such as clarity of mind, empathy, awareness and focus. Stress relief, reduce you anxiety, lower your blood pressure, lower cholesterol levels, improved quality of life, more efficient oxygen use by the body, better quality of sleep, reduce pain, improve work performance, greater and sharpen concentration are some of the benefits that follow with regular practice of Heart fullness meditation.

Heart fullness meditation is 3 sessions event which we will organize in 3 consecutive days for the MITAOE faculty members and all the staff. I had a word with Dr. N. S. Babu and he has agreed to take sessions along with his three colleagues at our campus. Hence I kindly request you to please allow us to conduct the same as per the table shown below.