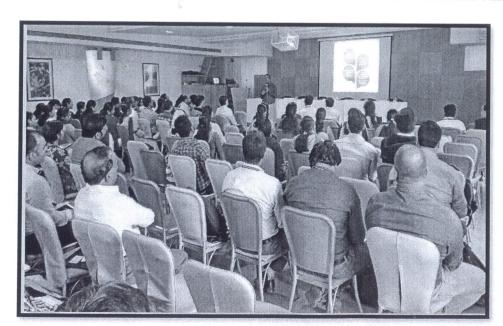

Heart fullness meditation is 3 sessions event which we will organize in 3 consecutive days for the MITAOE faculty members and all the staff. I had a word with Dr. N. S. Babu and he has agreed to take sessions along with his three colleagues at our campus. Hence I kindly request you to please allow us to conduct the same as per the table shown below.

| S. No. | <b>Event Date</b> | Time           | Venue        |
|--------|-------------------|----------------|--------------|
| 01     | 23 July 2018      | 10.30 to 12.15 | Seminar Hall |
| 02     | 24 July 2018      | 10.30 to 12.15 | Seminar Hall |
| 03     | 25 July 2018      | 10.30 to 12.15 | Seminar Hall |