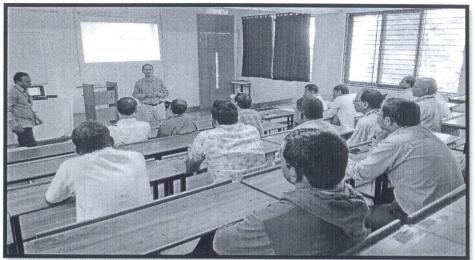

Heart fullness meditation is 3 sessions event which we will organize in 3 consecutive days for the MITAOE faculty members and all the staff. I had a word with Dr. N. S. Babu and he has agreed to take sessions along with his three colleagues at our campus. Hence I kindly request you to please allow us to conduct the same as per the table shown below.

| S. No. | <b>Event Date</b> | Time           | Venue        |
|--------|-------------------|----------------|--------------|
| 01     | 23 July 2018      | 10.30 to 12.15 | Seminar Hall |
| 02     | 24 July 2018      | 10.30 to 12.15 | Seminar Hall |
| 03     | 25 July 2018      | 10.30 to 12.15 | Seminar Hall |