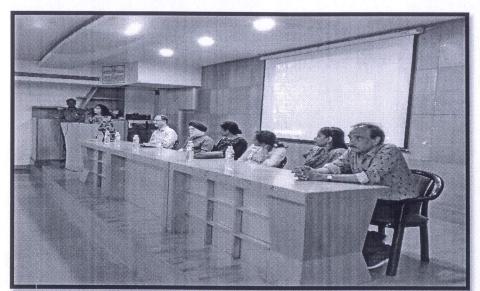

With warm regards

(U. R. Dhakane) Chief Rector

(Ms. Vandana Khandelwal)

M

Librarian

The Director MITAOE Alandi

Subject: Request to allow us to organize session on "Heart fullness meditation".

Respected sir,

In this busy world of ours, the mind is constantly pulled from pillar to post, scattering our thoughts and emotions and leaving us feeling stressed, highly-strung and at times quite anxious. Most of us don't have five minutes to sit down and relax, But it is essential for our wellbeing to take a few minutes each day to cultivate mental spaciousness and achieve a positive mind-body balance. To overcome these problems we have to spare few minutes of our day for meditation.

Heart fullness meditation is a simple practice of meditation on the heart. It is a modern, methodical approach to meditation. It includes practical and effective techniques to relax and develop calmness from within leading to inner balance and true wellness of being. Heart fullness relaxation and meditation techniques aid in internal skills development such as clarity of mind, empathy, awareness and focus. Stress relief, reduce you anxiety, lower your blood pressure, lower cholesterol levels, improved quality of life, more efficient oxygen use by the body, better quality of sleep, reduce pain, improve work performance, greater and sharpen concentration are some of the benefits that follow with regular practice of Heart fullness meditation.

Heart fullness meditation is 3 sessions event which we will organize in 3 consecutive days for the MITAOE faculty members and all the staff. I had a word with Dr. N. S. Babu and he has agreed to take sessions along with his three colleagues at our campus. Hence I kindly request you to please allow us to conduct the same as per the table shown below.