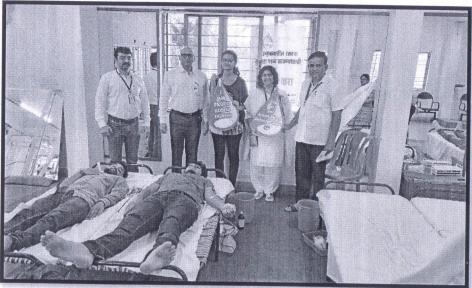

# Evidence of Yoga Meditation, health camp and Blood Donation Camp

The Director MITAOE Alandi

Subject: Request to allow us to organize "Free Medical Checkup and Blood Donation Camp".

Respected sir,

On the auspicious occasion of our "18 Foundation Day" of MITAOE, we would like to organize "Free Medical Checkup and Blood Donation Camp" for our Faculty, Staff and Student on 07 August 2017.

The purpose of organizing this preventive health checkup camp is to bring awareness about lifestyle health disorders that are increasing at a fast pace. This health camp will help us in creating awareness and educating people about lifestyle modification, so that they can manage and avoid health disorders well in advance.

The Director MITAOE Alandi

Subject: Request to allow us to organize "Free Medical Checkup and Blood Donation Camp".

Respected sir,

On the auspicious occasion of our "19 Foundation Day" of MITAOE, we would like to organize "Free Medical Checkup and Blood Donation Camp" for our Faculty, Staff and Student on 07 August 2018.

The purpose of organizing this preventive health checkup camp is to bring awareness about lifestyle health disorders that are increasing these days at a fast pace. The health camp will help us in creating awareness and educating people about lifestyle disorders, so that they can manage and avoid them well in advance.