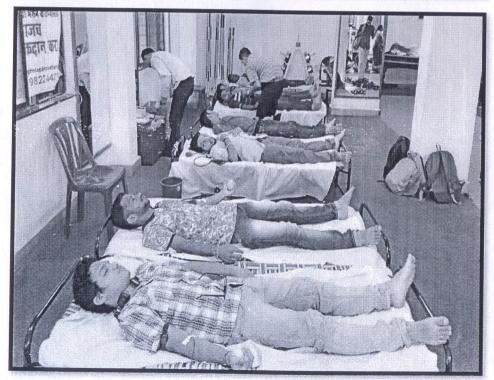

# Evidence of Yoga Meditation, health camp and Blood Donation Camp

The Director MITAOE Alandi

Subject: Request to allow us to organize "Free Medical Checkup and Blood Donation Camp".

Respected sir,

On the auspicious occasion of our "18 Foundation Day" of MITAOE, we would like to organize "Free Medical Checkup and Blood Donation Camp" for our Faculty, Staff and Student on 07 August 2017.

The purpose of organizing this preventive health checkup camp is to bring awareness about lifestyle health disorders that are increasing at a fast pace. This health camp will help us in creating awareness and educating people about lifestyle modification, so that they can manage and avoid health disorders well in advance.

The Director MITAOE Alandi

Subject: Request to allow us to organize "Free Medical Checkup and Blood Donation Camp".

Respected sir,

On the auspicious occasion of our "19 Foundation Day" of MITAOE, we would like to organize "Free Medical Checkup and Blood Donation Camp" for our Faculty, Staff and Student on 07 August 2018.

The purpose of organizing this preventive health checkup camp is to bring awareness about lifestyle health disorders that are increasing these days at a fast pace. The health camp will help us in creating awareness and educating people about lifestyle disorders, so that they can manage and avoid them well in advance.