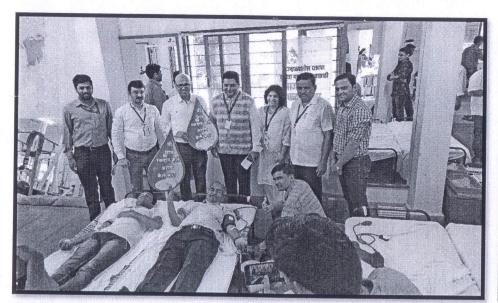

# Evidence of Yoga Meditation, health camp and Blood Donation Camp

The Director MITAOE Alandi

Subject: Request to allow us to organize "Free Medical Checkup and Blood Donation Camp".

Respected sir,

On the auspicious occasion of our "18 Foundation Day" of MITAOE, we would like to organize "Free Medical Checkup and Blood Donation Camp" for our Faculty, Staff and Student on 07 August 2017.

The purpose of organizing this preventive health checkup camp is to bring awareness about lifestyle health disorders that are increasing at a fast pace. This health camp will help us in creating awareness and educating people about lifestyle modification, so that they can manage and avoid health disorders well in advance.

The Director MITAOE Alandi

Subject: Request to allow us to organize "Free Medical Checkup and Blood Donation Camp".

Respected sir,

On the auspicious occasion of our "19 Foundation Day" of MITAOE, we would like to organize "Free Medical Checkup and Blood Donation Camp" for our Faculty, Staff and Student on 07 August 2018.

The purpose of organizing this preventive health checkup camp is to bring awareness about lifestyle health disorders that are increasing these days at a fast pace. The health camp will help us in creating awareness and educating people about lifestyle disorders, so that they can manage and avoid them well in advance.