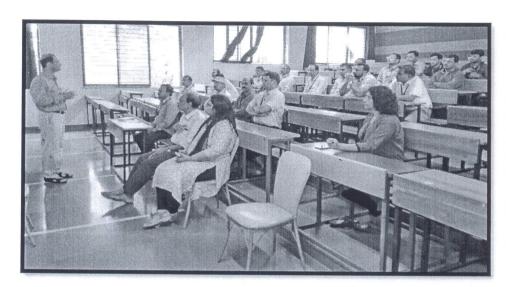

Heart fullness meditation is 3 sessions event which we will organize in 3 consecutive days for the MITAOE faculty members and all the staff. I had a word with Dr. N. S. Babu and he has agreed to take sessions along with his three colleagues at our campus. Hence I kindly request you to please allow us to conduct the same as per the table shown below.

| S. No. | <b>Event Date</b> | Time           | Venue        |
|--------|-------------------|----------------|--------------|
| 01     | 23 July 2018      | 10.30 to 12.15 | Seminar Hall |
| 02     | 24 July 2018      | 10.30 to 12.15 | Seminar Hall |
| 03     | 25 July 2018      | 10.30 to 12.15 | Seminar Hall |