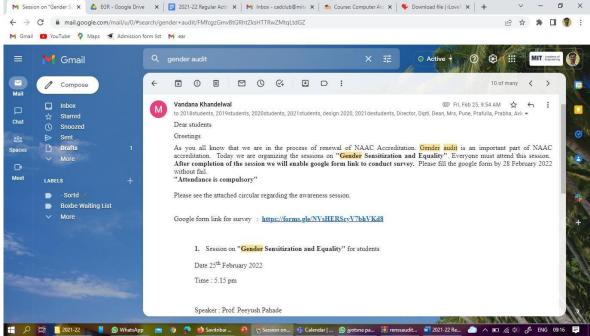

5. Seminars / Workshops/ Conferences/ Camps / Meetings/ Courses conducted by the Institute

| Sr No | Title of the professional development programme organised for teaching staff       | Title of the administrative training programme organised for non-teaching staff                               | No. of participants | Dates (from-to)<br>(DD-MM-YYYY) |
|-------|------------------------------------------------------------------------------------|---------------------------------------------------------------------------------------------------------------|---------------------|---------------------------------|
| 1     | Writing Quality Research<br>Proposal                                               |                                                                                                               | 30                  | 17-12-2021                      |
| 2     | FDP on Recent Trends in VLSI Design                                                |                                                                                                               | 67                  | 19-7-2021 To<br>23-7-2021       |
| 3     | Two day National Level<br>workshop on Multi<br>Criteria Decision Making<br>Methods |                                                                                                               | 326                 | 25-03-2022 to<br>26-03-2022     |
| 4     | Three Days National<br>Level Workshop On "All<br>About Cars"                       |                                                                                                               | 89                  | 27-07-2021 to<br>29-07-2022     |
| 5     |                                                                                    | SLIM Training Session<br>on SLIM 21<br>Upgradation (3.7.0 to<br>3.9.0) by Sumeet and<br>Vishal                | 8                   | 9-06-2022                       |
| 6     |                                                                                    | Innovation and Best Practices in the Academic Library: with Special Reference to NAAC by Shantashree Sengupta | 8                   | 6-01-2022                       |
| 7     |                                                                                    | Re-engineering of<br>Academic Library by<br>Dr. Ajit Sonawane                                                 | 8                   | 6-01-2022                       |
| 8     |                                                                                    | Citation and Research<br>Metrics by Dr. B.M.<br>Panage, Emeritus<br>Professor, SPPU, Pune                     | 8                   | 3-01-2022                       |