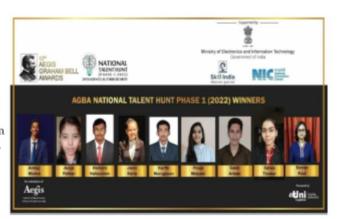

br>competition to<br>represent<br>District zone | Individual           | Aniket<br>Rudraksh  | State                                                            | Fencing competition at SPPU                                  | December 2021     |



## 13. Awards

#### Alexzander Graham bell Award Winners 2021-22

#### Winners

- Ms. Simran Koul
- Mr. Ambuj Mishra
- Ms. Pooja Malpani

3 students of MITAOE were selected as the winners of the Aegis Graham Bell Talent hunt and offered 100% scholarship along with an iconic Aegis Graham Bell trophy on 25th Feb 2022 by, Hon'ble Minister Dr. Rajkumar Ranjhan Slngh, Hon'ble Minister Dr Ram Lal Markanda; Sardar R.P Slngh; Dr. Abhijit Gangopdhaya, Dean Aegis; Dr. Vinay Kulkarni, Director, Aegis and Bhupesh Daheria, CEO, Aegis School of Data Science.



#### Amdocs HackFest-2022 Runner ups

Pratham Madhani TY Btech Comp., Bhagya Rana, Abhishek Bansal, Aditya Patil team from MITAOe stood runner up in{ Rank 2} at amdocs HackFest 2022





#### World Skill Championship- National and Zoanl Level (2021-22)

Aditya Birangal of Computer Engineering Ty Btech Student Won Silver and Bronze medals at National and Zonal Level at WSI Mobile Application Development Skill





#### Bridge Mania at VJT Winners April 2022

Suraj Rathod (Final Year Mechanical) and Shubham Patil (Final Year ENTC) participated in Bridge Mania at VJTI Mumbai and won first prize among 57 groups on 26 April 2022.

Goal of the composition was to create a structure with maximum weight capacity and minimum self weight using maximum 150 sticks. Load capacity of their GB structure