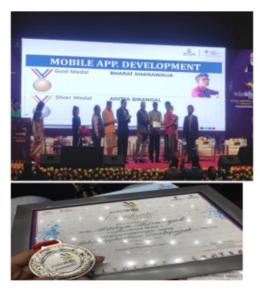

ted as the winners of the Aegis Graham Bell Talent hunt and offered 100% scholarship along with an iconic Aegis Graham Bell trophy on 25th Feb 2022 by, Hon'ble Minister Dr. Rajkumar Ranjhan Slngh, Hon'ble Minister Dr Ram Lal Markanda; Sardar R.P Slngh; Dr. Abhijit Gangopdhaya, Dean Aegis; Dr. Vinay Kulkarni, Director, Aegis and Bhupesh Daheria, CEO, Aegis School of Data Science.



#### Amdocs HackFest-2022 Runner ups

Pratham Madhani TY Btech Comp., Bhagya Rana, Abhishek Bansal, Aditya Patil team from MITAOe stood runner up in{ Rank 2} at amdocs HackFest 2022





#### World Skill Championship- National and Zoanl Level (2021-22)

Aditya Birangal of Computer Engineering Ty Btech Student Won Silver and Bronze medals at National and Zonal Level at WSI Mobile Application Development Skill





#### Bridge Mania at VJT Winners April 2022

Suraj Rathod (Final Year Mechanical) and Shubham Patil (Final Year ENTC) participated in Bridge Mania at VJTI Mumbai and won first prize among 57 groups on 26 April 2022.

Goal of the composition was to create a structure with maximum weight capacity and minimum self weight using maximum 150 sticks. Load capacity of their GB structure was 38.5 Kgs by using 75 sticks while runner up had load capacity of 21.5 Kgs with 150 sticks.







## 14. Celebration

#### **Nakshatra- Annual Social Gathering**

Nakshatra is the annual Socio-Cultural gathering of the MIT Academy of Engineering. It provides the platform where one can unleash his talent and ignite the stage with marvelous performances—this event is conducted for an entire week. Every day of t