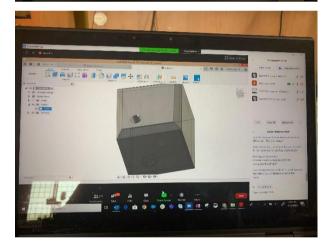

## **REPORT**

| Activity organized/ attended                                     | : Special webinar series program FE students    |
|------------------------------------------------------------------|-------------------------------------------------|
| Trigger Point                                                    | : Introduction to Fusion 360 Course for FYBTech |
| Students                                                         |                                                 |
| Date                                                             | : 06 May to 22 May (9 Sessions 90 Minutes each) |
| Venue                                                            | :online                                         |
| Level of the Event                                               | : College                                       |
| Coordinator                                                      | : D B Panchal, Dr. Ramesh Pudale (Manager       |
| Autodesk Ltd)                                                    |                                                 |
|                                                                  |                                                 |
| Attended by                                                      | : FYBTech Students (280)                        |
| Objective:                                                       |                                                 |
| <ul> <li>Introduction to 3D modeling using Fusion 360</li> </ul> |                                                 |