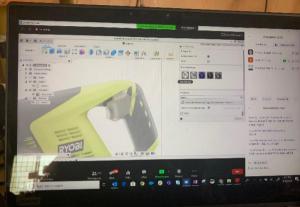

## **REPORT**

| Activity organized/ attended                                     | : Special webinar series program FE students    |
|------------------------------------------------------------------|-------------------------------------------------|
| Trigger Point                                                    | : Introduction to Fusion 360 Course for FYBTech |
| Students                                                         |                                                 |
| Date                                                             | : 06 May to 22 May (9 Sessions 90 Minutes each) |
| Venue                                                            | :online                                         |
| Level of the Event                                               | : College                                       |
| Coordinator                                                      | : D B Panchal, Dr. Ramesh Pudale (Manager       |
| Autodesk Ltd)                                                    |                                                 |
|                                                                  |                                                 |
| Attended by                                                      | : FYBTech Students (280)                        |
| Objective:                                                       |                                                 |
| <ul> <li>Introduction to 3D modeling using Fusion 360</li> </ul> |                                                 |