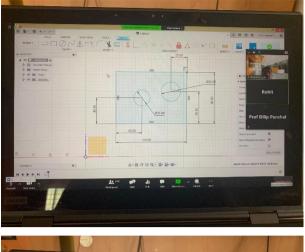

## **REPORT**

| Activity organized/ attended                                     | : Special webinar series program FE students    |
|------------------------------------------------------------------|-------------------------------------------------|
| Trigger Point                                                    | : Introduction to Fusion 360 Course for FYBTech |
| Students                                                         |                                                 |
| Date                                                             | : 06 May to 22 May (9 Sessions 90 Minutes each) |
| Venue                                                            | :online                                         |
| Level of the Event                                               | : College                                       |
| Coordinator                                                      | : D B Panchal, Dr. Ramesh Pudale (Manager       |
| Autodesk Ltd)                                                    |                                                 |
|                                                                  |                                                 |
| Attended by                                                      | : FYBTech Students (280)                        |
| Objective:                                                       |                                                 |
| <ul> <li>Introduction to 3D modeling using Fusion 360</li> </ul> |                                                 |